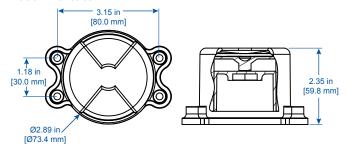

ged Lexan® construction makes it resistant to physical damage and tolerant to most corrosives.







## Visual indicator designations

| DESIGNATION | 0°                                               | 90°                |
|-------------|--------------------------------------------------|--------------------|
| D           | RED CLOSED                                       | GREEN OPEN         |
| N           | GREEN CLOSED                                     | RED OPEN           |
| S           | A B                                              | A <mark>←</mark> B |
| Т           | A B                                              | А <b>Б</b> В       |
| x           | Specialty configuration - please consult factory |                    |

## **Dimensions**

## **Visual Indicator VI**