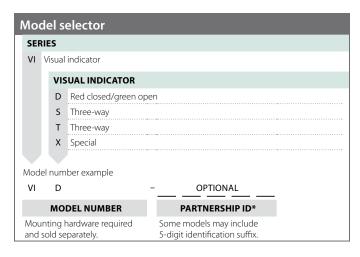

## Stand alone visual indicator

Clearly view valve position status from up to 75 feet with StoneL's stand alone visual indicator. The indicator's rugged Lexan® construction makes it resistant to physical damage and tolerant to most corrosives.







## Visual indicator designations

| DESIGNATION | 0°                                               | 90°                |
|-------------|--------------------------------------------------|--------------------|
| D           | RED CLOSED                                       | GREEN OPEN         |
| N           | GREEN CLOSED                                     | RED OPEN           |
| S           | A B                                              | A <mark>←</mark> B |
| Т           | A B                                              | А <b>Б</b> В       |
| x           | Specialty configuration - please consult factory |                    |

## **Dimensions**

## **Visual Indicator VI**