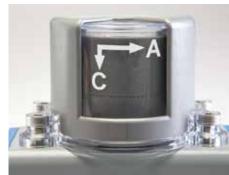

## Visual indicator designations

| DESIGNATION | 0°                                               | 90°                |
|-------------|--------------------------------------------------|--------------------|
| D           | RED CLOSED                                       | GREEN OPEN         |
| N           | GREEN CLOSED                                     | RED OPEN           |
| S           | A B                                              | A <mark>←</mark> B |
| Т           | A B                                              | А <b>Б</b> В       |
| x           | Specialty configuration - please consult factory |                    |