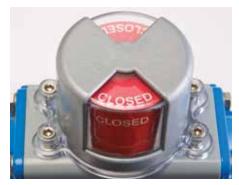

## Stand alone visual indicator

Clearly view valve position status from up to 75 feet with StoneL's stand alone visual indicator. The indicator's rugged Lexan® construction makes it resistant to physical damage and tolerant to most corrosives.

## Visual indicator designations

| DESIGNATION | 0°                                               | 90°                |
|-------------|--------------------------------------------------|--------------------|
| D           | RED CLOSED                                       | GREEN OPEN         |
| N           | GREEN CLOSED                                     | RED OPEN           |
| S           | A B                                              | A <mark>←</mark> B |
| Т           | A B                                              | А <b>Б</b> В       |
| x           | Specialty configuration - please consult factory |                    |