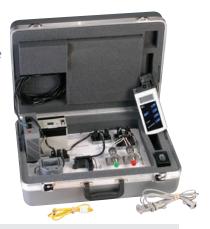

## AS-Interface training and demonstration kit

This kit is a convenient tool for training and demonstrating the capabilities of AS-Interface. It contains all the hardware and software needed to demonstrate a fully functional AS-Interface network. (laptop computer not included)

## Kit contents

- Modbus RS485 gateway
- 2.8 amp AS-Interface power supply
- Hand-held addressing unit
- RS485/232 converter
- Serial cable
- Demonstration software
- USB to Serial converter

- Eclipse module (EN96)
- AS-Interface dual module
- I/O module
- Two (2) Hawkeye sensors
- LEDs simulate solenoid status