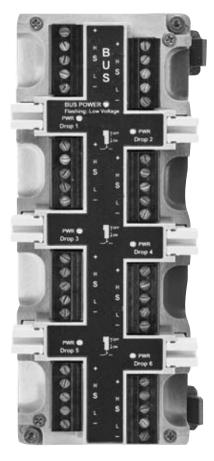

Approval Agency Controlled Document. No Changes Authorized Without Prior Agency Approval

| Table Of Contents                                                                                 | Page 2   |
|---------------------------------------------------------------------------------------------------|----------|
| Module Guide                                                                                      |          |
| General Specifications and Ratings                                                                | Page 3   |
| Dimensional Data                                                                                  | Page 3   |
| DR465039_ Modbus/Profibus DP Passive Drop Connector (Bus In/Out and (6) Drops)                    | . Page 4 |
| DR465043_ Modbus/Profibus DP Protected (240mA) Drop Connector (Bus In/Out and (6) Drops)          | . Page 5 |
| DR465047_ Modbus/Profibus DP Switched Protected (240mA) Drop Connector (Bus In/Out and (6) Drops) | ) Page 6 |