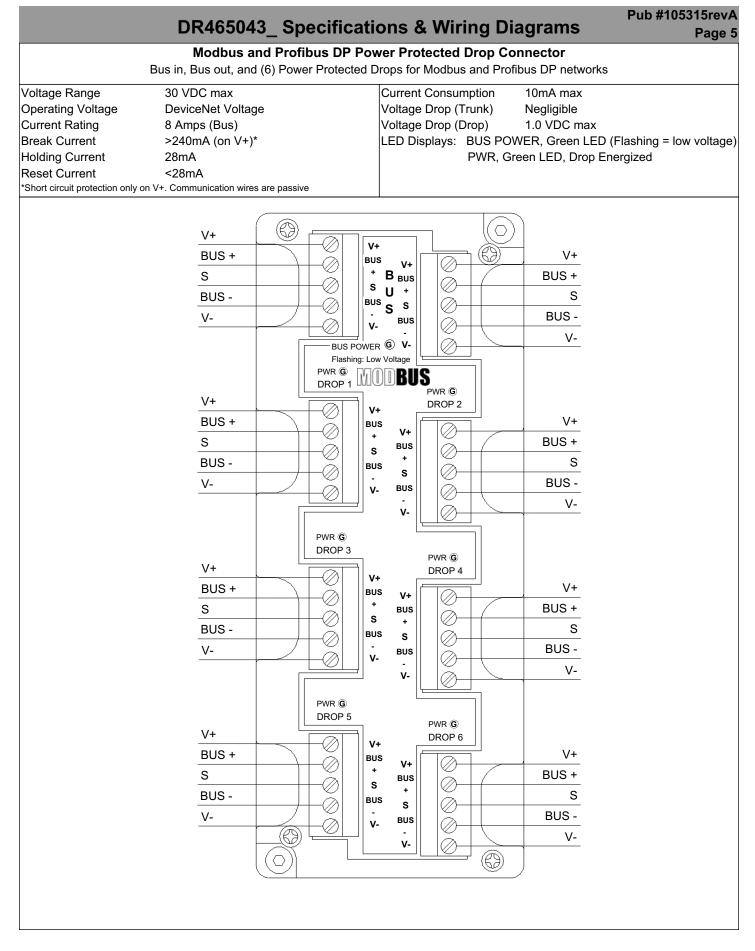

Approval Agency Controlled Document. No Changes Authorized Without Prior Agency Approval

| Table Of Contents                                                                                 | Page 2   |
|---------------------------------------------------------------------------------------------------|----------|
| Module Guide                                                                                      |          |
| General Specifications and Ratings                                                                | Page 3   |
| Dimensional Data                                                                                  | Page 3   |
| DR465039_ Modbus/Profibus DP Passive Drop Connector (Bus In/Out and (6) Drops)                    | . Page 4 |
| DR465043_ Modbus/Profibus DP Protected (240mA) Drop Connector (Bus In/Out and (6) Drops)          | . Page 5 |
| DR465047_ Modbus/Profibus DP Switched Protected (240mA) Drop Connector (Bus In/Out and (6) Drops) | ) Page 6 |