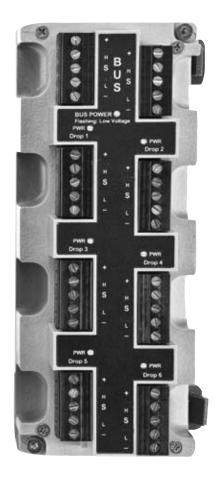

Approval Agency Controlled Document. No Changes Authorized Without Prior Agency Approval

| Table Of Contents                                                                                 | Page 2   |
|---------------------------------------------------------------------------------------------------|----------|
| Module Guide                                                                                      |          |
| General Specifications and Ratings                                                                | Page 3   |
| Dimensional Data                                                                                  | Page 3   |
| DR465039_ Modbus/Profibus DP Passive Drop Connector (Bus In/Out and (6) Drops)                    | . Page 4 |
| DR465043_ Modbus/Profibus DP Protected (240mA) Drop Connector (Bus In/Out and (6) Drops)          | . Page 5 |
| DR465047_ Modbus/Profibus DP Switched Protected (240mA) Drop Connector (Bus In/Out and (6) Drops) | ) Page 6 |