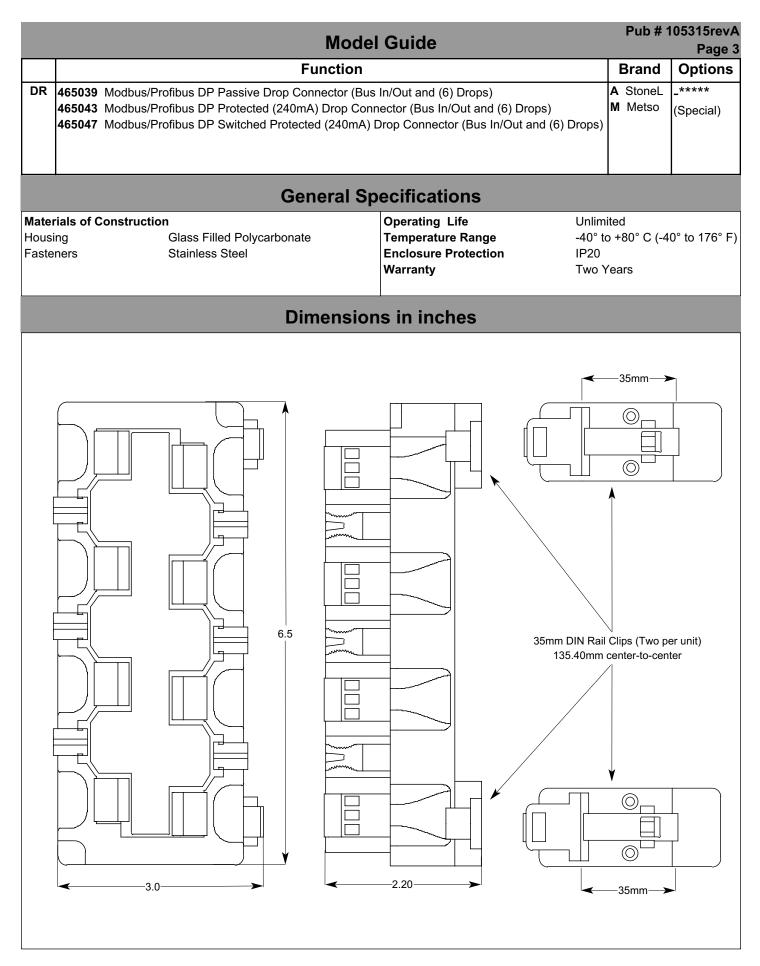

Approval Agency Controlled Document. No Changes Authorized Without Prior Agency Approval

| Table Of Contents                                                                                 | Page 2   |
|---------------------------------------------------------------------------------------------------|----------|
| Module Guide                                                                                      |          |
| General Specifications and Ratings                                                                | Page 3   |
| Dimensional Data                                                                                  | Page 3   |
| DR465039_ Modbus/Profibus DP Passive Drop Connector (Bus In/Out and (6) Drops)                    | . Page 4 |
| DR465043_ Modbus/Profibus DP Protected (240mA) Drop Connector (Bus In/Out and (6) Drops)          | . Page 5 |
| DR465047_ Modbus/Profibus DP Switched Protected (240mA) Drop Connector (Bus In/Out and (6) Drops) | ) Page 6 |