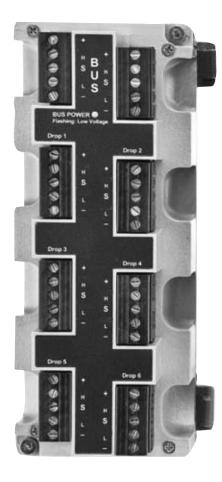

Approval Agency Controlled Document. No Changes Authorized Without Prior Agency Approval

| Table Of Contents                                                                                 | Page 2   |
|---------------------------------------------------------------------------------------------------|----------|
| Module Guide                                                                                      |          |
| General Specifications and Ratings                                                                | Page 3   |
| Dimensional Data                                                                                  | Page 3   |
| DR465039_ Modbus/Profibus DP Passive Drop Connector (Bus In/Out and (6) Drops)                    | . Page 4 |
| DR465043_ Modbus/Profibus DP Protected (240mA) Drop Connector (Bus In/Out and (6) Drops)          | . Page 5 |
| DR465047_ Modbus/Profibus DP Switched Protected (240mA) Drop Connector (Bus In/Out and (6) Drops) | ) Page 6 |