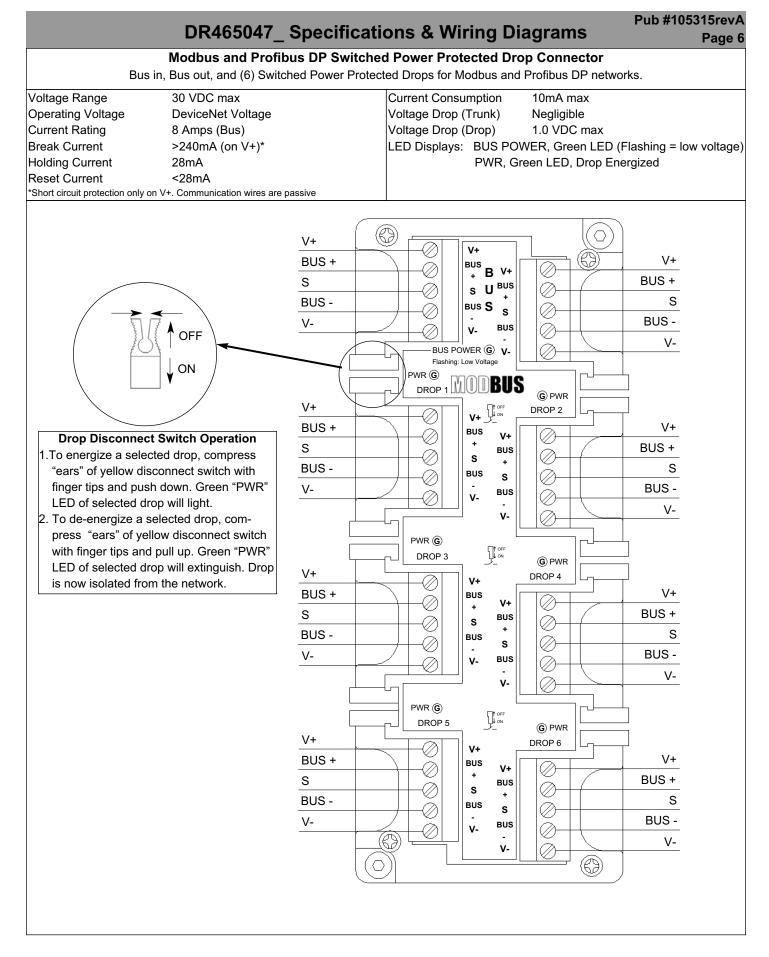

Approval Agency Controlled Document. No Changes Authorized Without Prior Agency Approval

| Table Of Contents                                                                                 | Page 2   |
|---------------------------------------------------------------------------------------------------|----------|
| Module Guide                                                                                      |          |
| General Specifications and Ratings                                                                | Page 3   |
| Dimensional Data                                                                                  | Page 3   |
| DR465039_ Modbus/Profibus DP Passive Drop Connector (Bus In/Out and (6) Drops)                    | . Page 4 |
| DR465043_ Modbus/Profibus DP Protected (240mA) Drop Connector (Bus In/Out and (6) Drops)          | . Page 5 |
| DR465047_ Modbus/Profibus DP Switched Protected (240mA) Drop Connector (Bus In/Out and (6) Drops) | ) Page 6 |