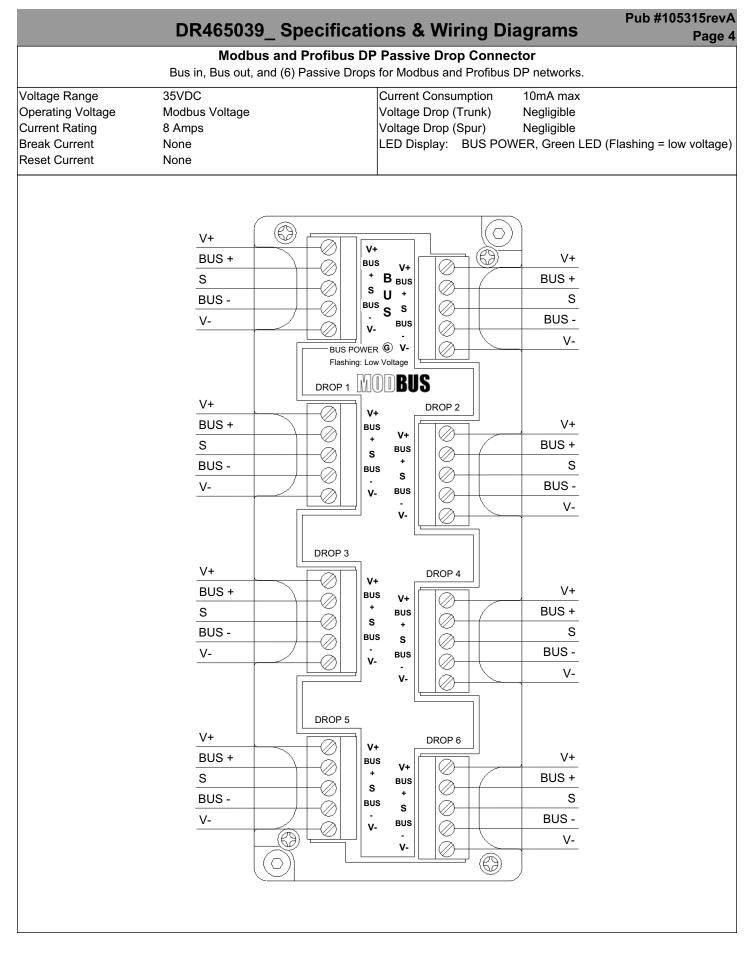

Approval Agency Controlled Document. No Changes Authorized Without Prior Agency Approval

| Table Of Contents                                                                                 | Page 2   |
|---------------------------------------------------------------------------------------------------|----------|
| Module Guide                                                                                      |          |
| General Specifications and Ratings                                                                | Page 3   |
| Dimensional Data                                                                                  | Page 3   |
| DR465039_ Modbus/Profibus DP Passive Drop Connector (Bus In/Out and (6) Drops)                    | . Page 4 |
| DR465043_ Modbus/Profibus DP Protected (240mA) Drop Connector (Bus In/Out and (6) Drops)          | . Page 5 |
| DR465047_ Modbus/Profibus DP Switched Protected (240mA) Drop Connector (Bus In/Out and (6) Drops) | ) Page 6 |