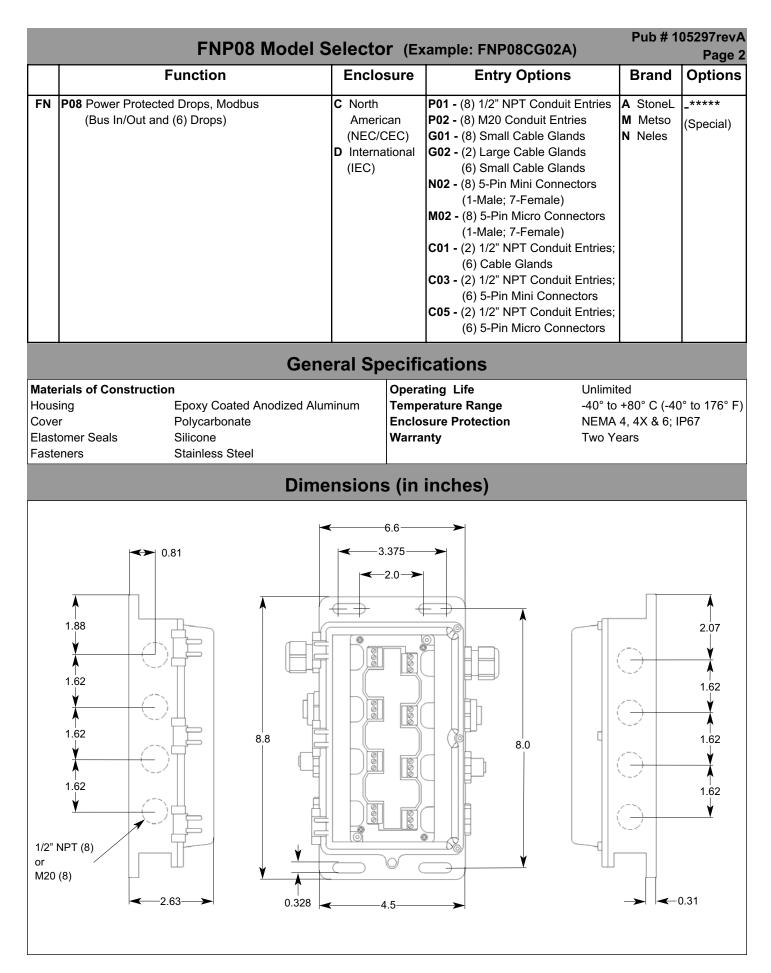

StoneL One StoneL Dr 26271 US Hwy 59 Fergus Falls, MN 56537 USA

Telephone: 218.739.5774 Toll Free: 800.843.7866 Fax: 218.739.5776 E-mail: sales@stonel.com Website: www.stonel.com

Approval Agency Controlled Document. No Changes Authorized Without Prior Agency Approval







## **FNP08 Mounting Instructions**

## Mounting The FieldBlock Enclosure

- 1. Locate the position where the FieldBlock enclosure will be mounted. Ensure that hinged cover of the unit will have sufficient clearance to be opened.
- 2. Attach the FieldBlock enclosure to a wall or other stationary flat surface using the mounting holes provided.

## Attaching Cables and Connectors

- 1. Cable glands and connectors are provided for convenient wiring. Ensure all connections are securely tightened.
- 2. Follow all applicable NEC codes and other regulations.

## Installing & Removing Cover

- 1. To insure NEMA 4, 4X and 6 ratings are maintained the cover **must be** completely closed and the gasket sealed to keep out water.
- 2. Tighten cover screws to 05-30 inch lbs.