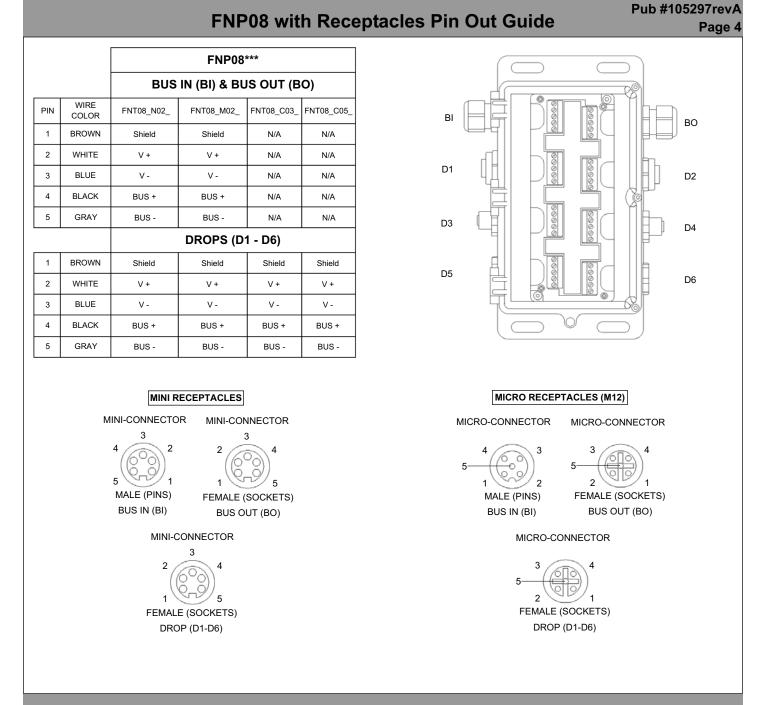

## **FNP08 Mounting Instructions**

## Mounting The FieldBlock Enclosure

- 1. Locate the position where the FieldBlock enclosure will be mounted. Ensure that hinged cover of the unit will have sufficient clearance to be opened.
- 2. Attach the FieldBlock enclosure to a wall or other stationary flat surface using the mounting holes provided.

## Attaching Cables and Connectors

- 1. Cable glands and connectors are provided for convenient wiring. Ensure all connections are securely tightened.
- 2. Follow all applicable NEC codes and other regulations.

## Installing & Removing Cover

- 1. To insure NEMA 4, 4X and 6 ratings are maintained the cover **must be** completely closed and the gasket sealed to keep out water.
- 2. Tighten cover screws to 05-30 inch lbs.