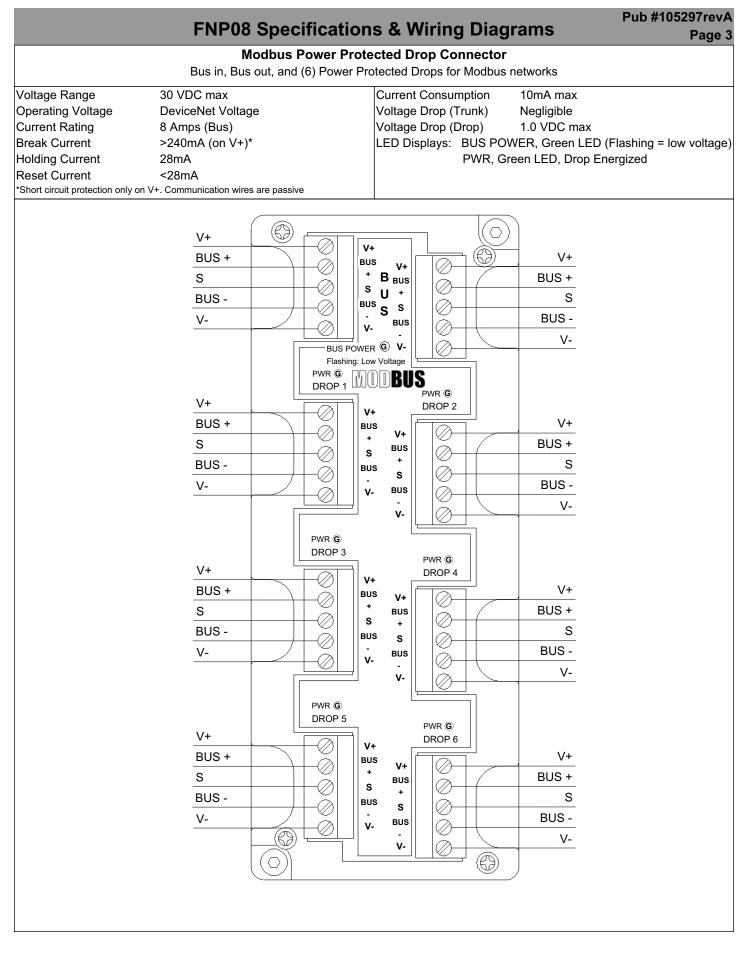

## Attaching Cables and Connectors

- 1. Cable glands and connectors are provided for convenient wiring. Ensure all connections are securely tightened.
- 2. Follow all applicable NEC codes and other regulations.