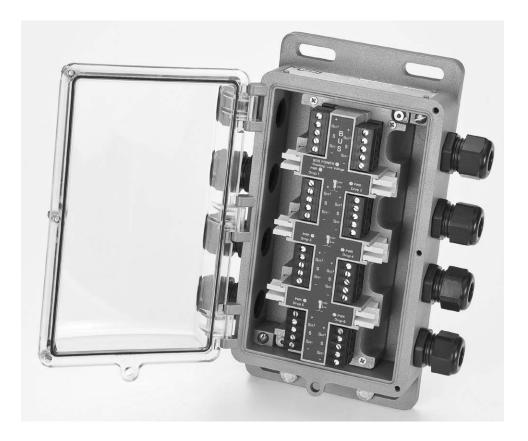

## Mounting The FieldBlock Enclosure

- 1. Locate the position where the FieldBlock enclosure will be mounted. Ensure that hinged cover of the unit will have sufficient clearance to be opened.
- 2. Attach the FieldBlock enclosure to a wall or other stationary flat surface using the mounting holes provided.

## Attaching Cables and Connectors

- 1. Cable glands and connectors are provided for convenient wiring. Ensure all connections are securely tightened.
- 2. Follow all applicable NEC codes and other regulations.

## Installing & Removing Cover

- 1. To insure NEMA 4, 4X and 6 ratings are maintained the cover **must be** completely closed and the gasket sealed to keep out water.
- 2. Tighten cover screws to 05-30 inch lbs.