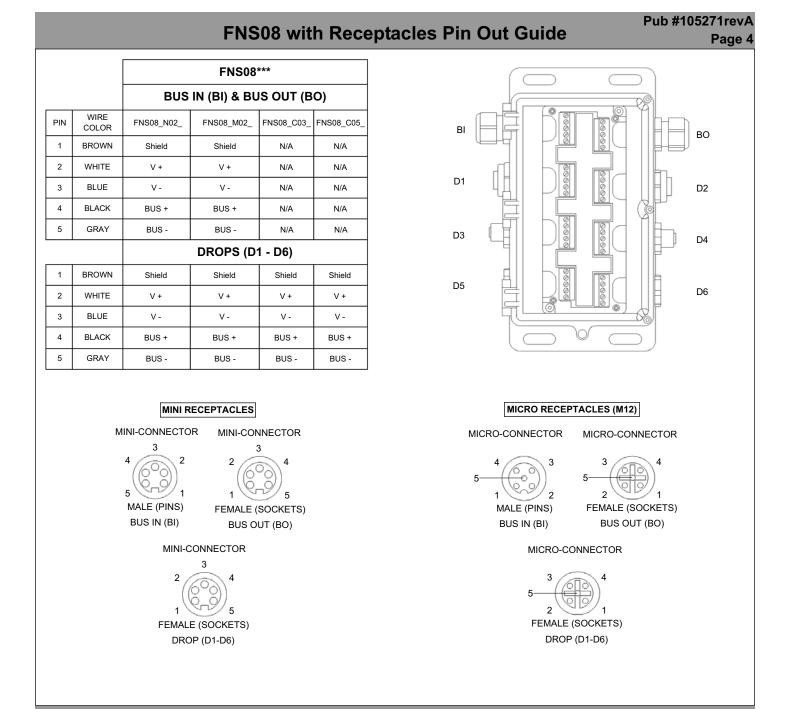

One StoneL Dr 26271 US Hwy 59 Fergus Falls, MN 56537 USA

StoneL

Telephone: 218.739.5774 Toll Free: 800.843.7866 Fax: 218.739.5776 E-mail: sales@stonel.com Website: www.stonel.com

Approval Agency Controlled Document. No Changes Authorized Without Prior Agency Approval







## **FNS08 Mounting Instructions**

## Mounting The FieldBlock Enclosure

- 1. Locate the position where the FieldBlock enclosure will be mounted. Ensure that hinged cover of the unit will have sufficient clearance to be opened.
- 2. Attach the FieldBlock enclosure to a wall or other stationary flat surface using the mounting holes provided.

## Attaching Cables and Connectors

- 1. Cable glands and connectors are provided for convenient wiring. Ensure all connections are securely tightened.
- 2. Follow all applicable NEC codes and other regulations.

## Installing & Removing Cover

- 1. To insure NEMA 4, 4X and 6 ratings are maintained the cover **must be** completely closed and the gasket sealed to keep out water.
- 2. Tighten cover screws to 05-30 inch lbs.