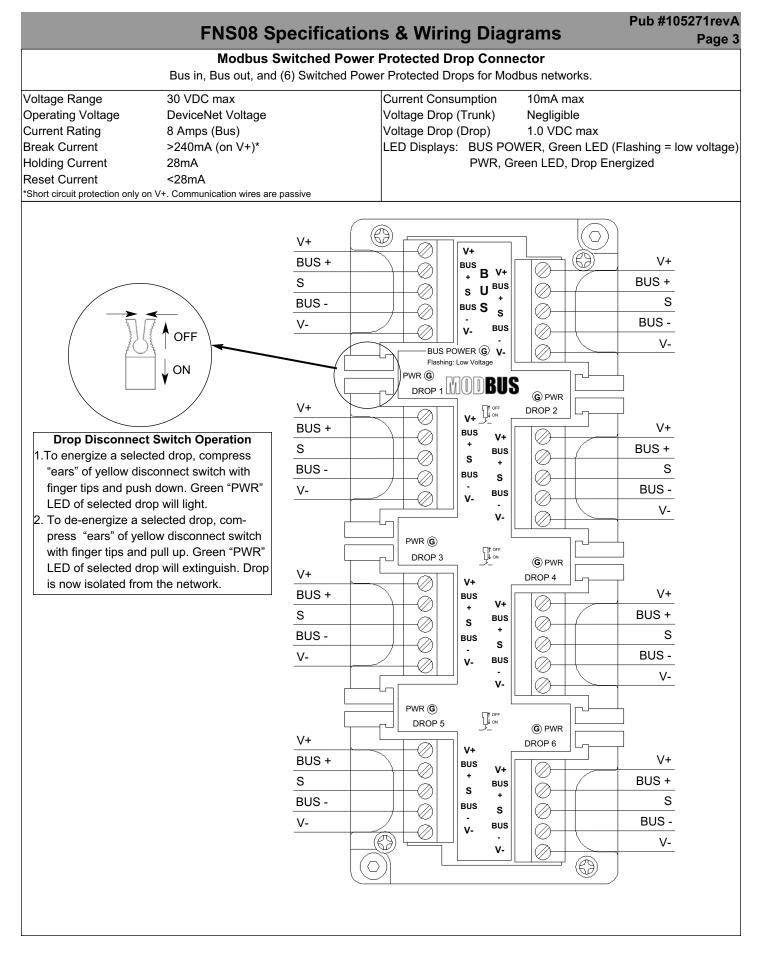

One StoneL Dr 26271 US Hwy 59 Fergus Falls, MN 56537 USA

StoneL

Telephone: 218.739.5774 Toll Free: 800.843.7866 Fax: 218.739.5776 E-mail: sales@stonel.com Website: www.stonel.com

Approval Agency Controlled Document. No Changes Authorized Without Prior Agency Approval







## **FNS08 Mounting Instructions**

## Mounting The FieldBlock Enclosure

- 1. Locate the position where the FieldBlock enclosure will be mounted. Ensure that hinged cover of the unit will have sufficient clearance to be opened.
- 2. Attach the FieldBlock enclosure to a wall or other stationary flat surface using the mounting holes provided.

## Attaching Cables and Connectors

- 1. Cable glands and connectors are provided for convenient wiring. Ensure all connections are securely tightened.
- 2. Follow all applicable NEC codes and other regulations.

## Installing & Removing Cover

- 1. To insure NEMA 4, 4X and 6 ratings are maintained the cover **must be** completely closed and the gasket sealed to keep out water.
- 2. Tighten cover screws to 05-30 inch lbs.