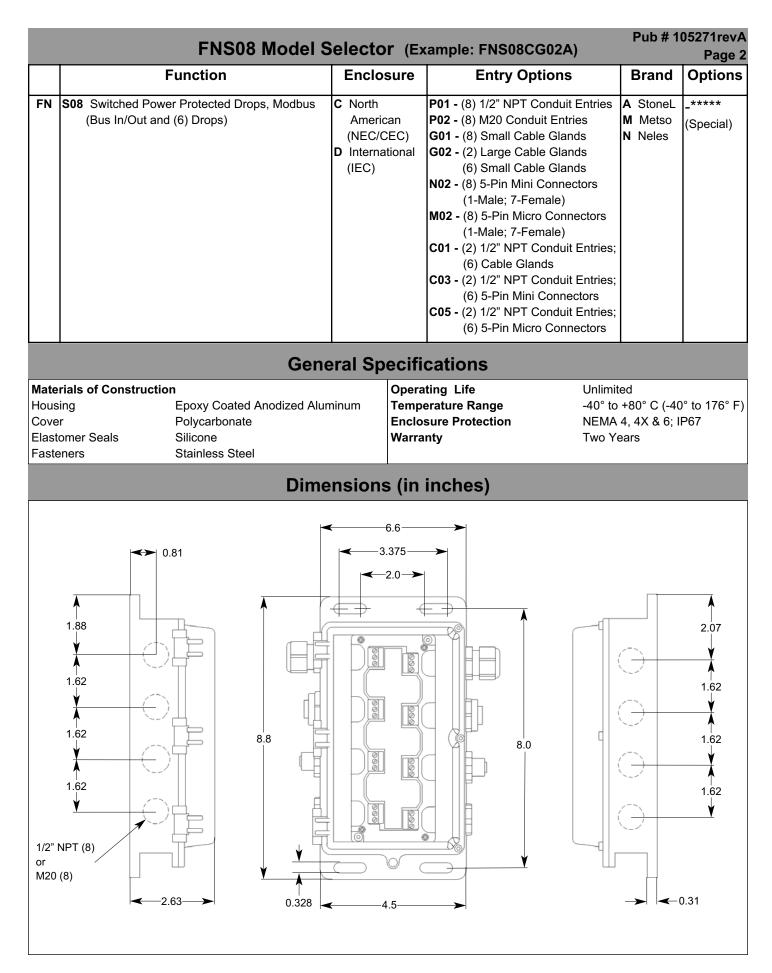

One StoneL Dr 26271 US Hwy 59 Fergus Falls, MN 56537 USA

StoneL

Telephone: 218.739.5774 Toll Free: 800.843.7866 Fax: 218.739.5776 E-mail: sales@stonel.com Website: www.stonel.com

Approval Agency Controlled Document. No Changes Authorized Without Prior Agency Approval







## **FNS08 Mounting Instructions**

## Mounting The FieldBlock Enclosure

- 1. Locate the position where the FieldBlock enclosure will be mounted. Ensure that hinged cover of the unit will have sufficient clearance to be opened.
- 2. Attach the FieldBlock enclosure to a wall or other stationary flat surface using the mounting holes provided.

## Attaching Cables and Connectors

- 1. Cable glands and connectors are provided for convenient wiring. Ensure all connections are securely tightened.
- 2. Follow all applicable NEC codes and other regulations.

## Installing & Removing Cover

- 1. To insure NEMA 4, 4X and 6 ratings are maintained the cover **must be** completely closed and the gasket sealed to keep out water.
- 2. Tighten cover screws to 05-30 inch lbs.