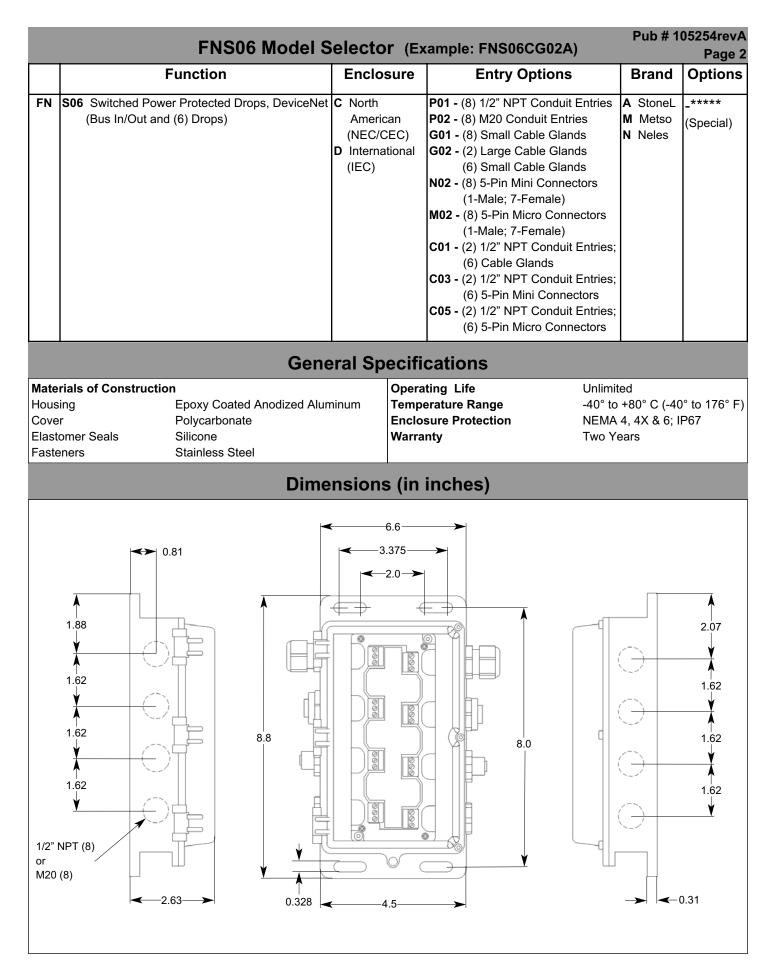

process networking solutions

FieldBlock Nonincendive™ Enclosure (FN) with:

**DeviceNet** (1-6) Switched Power Protected Drop Connector (FNS06\_

© 2008 StoneL Corporation

StoneL One StoneL Dr 26271 US Hwy 59 Fergus Falls, MN 56537 USA