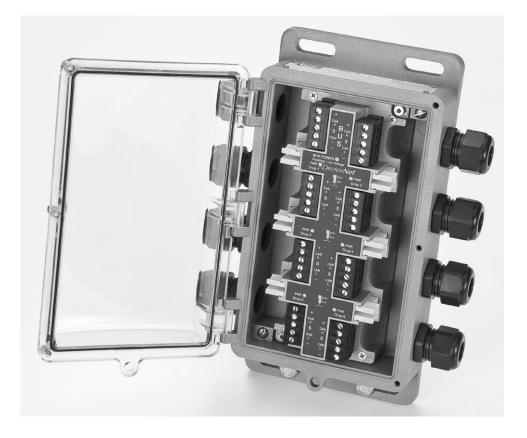

process networking solutions

FieldBlock Nonincendive™ Enclosure (FN) with:

**DeviceNet** (1-6) Switched Power Protected Drop Connector (FNS06\_

© 2008 StoneL Corporation

StoneL One StoneL Dr 26271 US Hwy 59 Fergus Falls, MN 56537 USA

## Mounting The FieldBlock Enclosure

- 1. Locate the position where the FieldBlock enclosure will be mounted. Ensure that hinged cover of the unit will have sufficient clearance to be opened.
- 2. Attach the FieldBlock enclosure to a wall or other stationary flat surface using the mounting holes provided.

## Attaching Cables and Connectors

- 1. Cable glands and connectors are provided for convenient wiring. Ensure all connections are securely tightened.
- 2. Follow all applicable NEC codes and other regulations.

## Installing & Removing Cover

- 1. To insure NEMA 4, 4X and 6 ratings are maintained the cover **must be** completely closed and the gasket sealed to keep out water.
- 2. Tighten cover screws to 05-30 inch lbs.