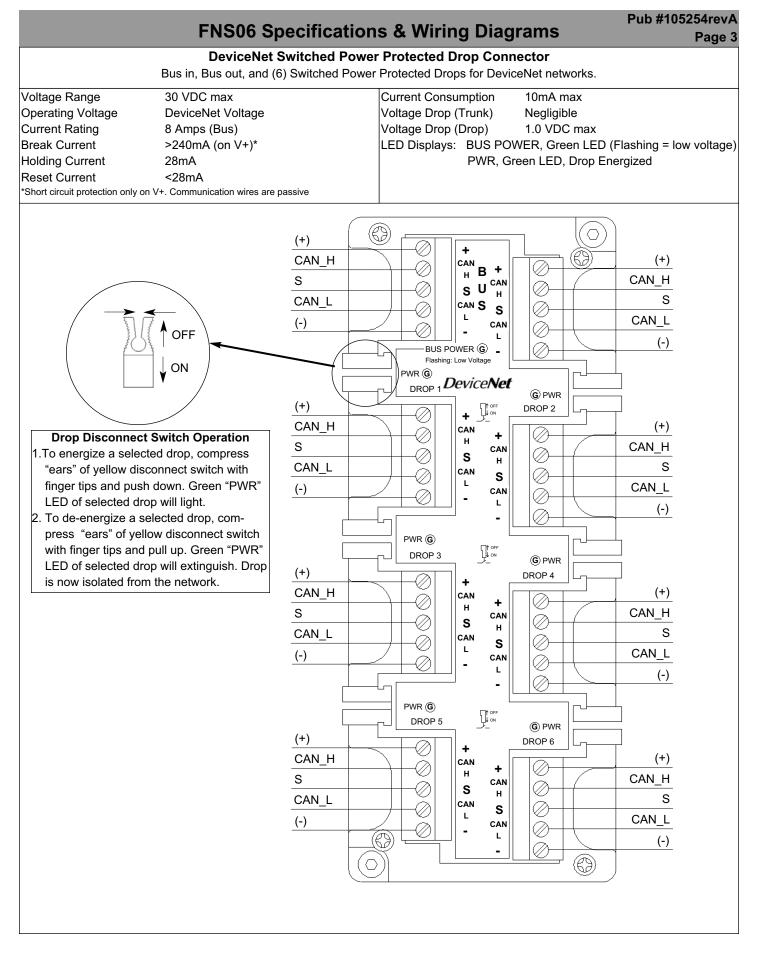

process networking solutions

FieldBlock Nonincendive™ Enclosure (FN) with:

**DeviceNet** (1-6) Switched Power Protected Drop Connector (FNS06\_

© 2008 StoneL Corporation

StoneL One StoneL Dr 26271 US Hwy 59 Fergus Falls, MN 56537 USA