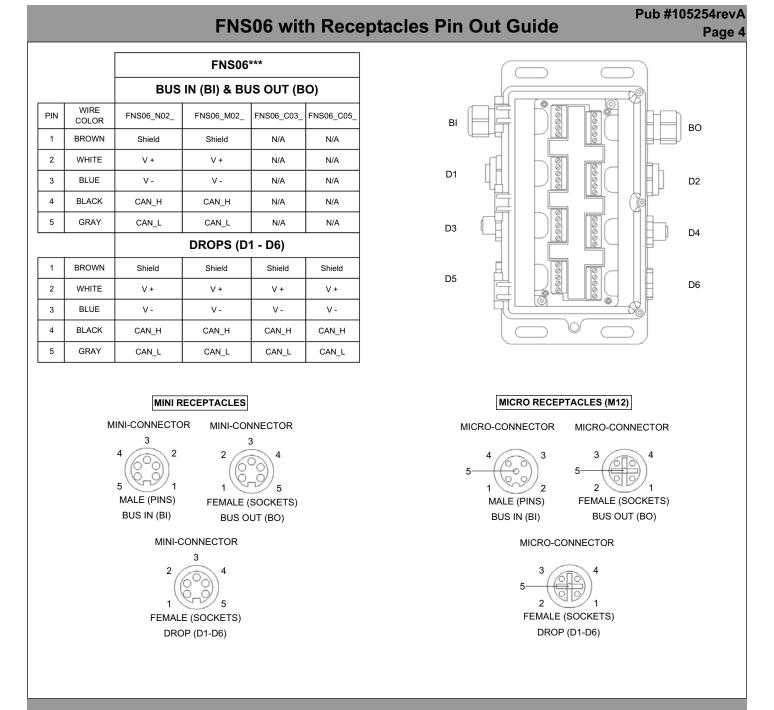

process networking solutions

FieldBlock Nonincendive™ Enclosure (FN) with:

**DeviceNet** (1-6) Switched Power Protected Drop Connector (FNS06\_

© 2008 StoneL Corporation

StoneL One StoneL Dr 26271 US Hwy 59 Fergus Falls, MN 56537 USA