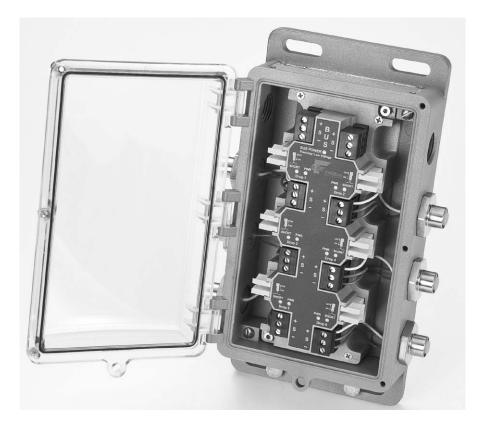

## Mounting The FieldBlock Enclosure

- 1. Locate the position where the FieldBlock enclosure will be mounted. Ensure that hinged cover of the unit will have sufficient clearance to be opened.
- 2. Attach the FieldBlock enclosure to a wall or other stationary flat surface using the mounting holes provided.

#### Attaching Cables and Connectors

- 1. Cable glands and connectors are provided for convenient wiring. Ensure all connections are securely tightened.
- 2. Follow all applicable NEC codes and other regulations.

## Installing & Removing Cover

- 1. To insure NEMA 4, 4X and 6 ratings are maintained the cover **must be** completely closed and the gasket sealed to keep out water.
- 2. Tighten cover screws to 05-30 inch lbs.