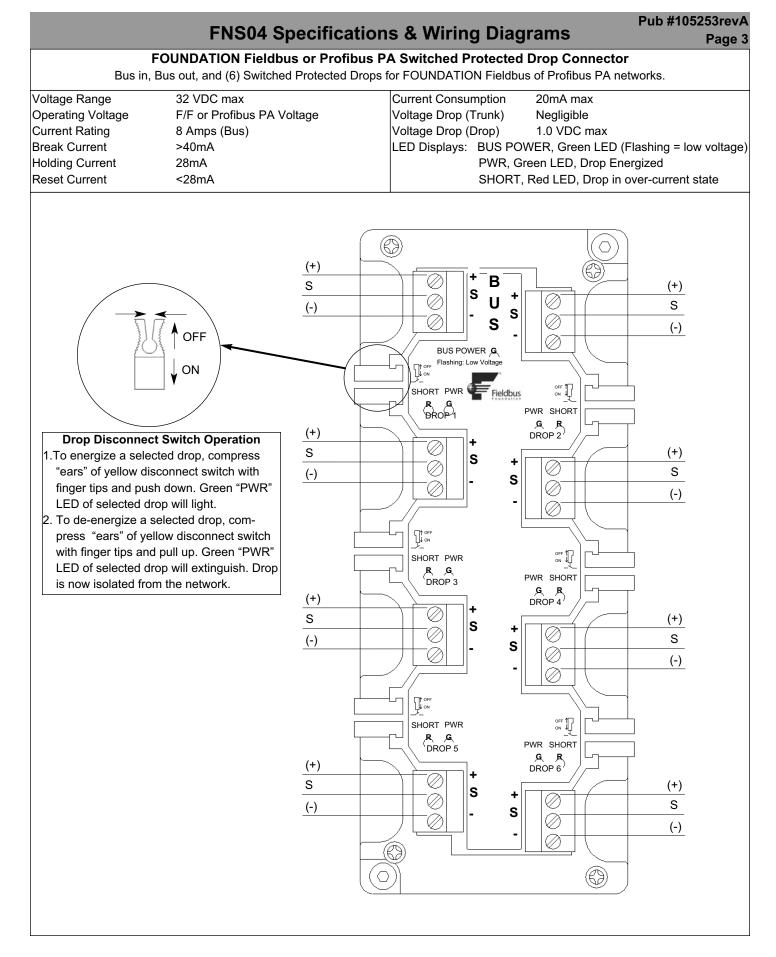

| FNS04 Model Selector       (Example: FNS04CP01A)       Pub # 105253revA         Page 2       Page 2 |                                                                                                               |                                                   |                                                                                  |                                                                                                                                                                                                                                                                                                                                                                                                                                            |                                                                   |                                |                                                      |
|-----------------------------------------------------------------------------------------------------|---------------------------------------------------------------------------------------------------------------|---------------------------------------------------|----------------------------------------------------------------------------------|--------------------------------------------------------------------------------------------------------------------------------------------------------------------------------------------------------------------------------------------------------------------------------------------------------------------------------------------------------------------------------------------------------------------------------------------|-------------------------------------------------------------------|--------------------------------|------------------------------------------------------|
|                                                                                                     | Function                                                                                                      | Enclo                                             | sure                                                                             | Entry Options                                                                                                                                                                                                                                                                                                                                                                                                                              |                                                                   | Brand                          | Options                                              |
| FN                                                                                                  | <b>S04</b> Switched Protected Drops,<br>FOUNDATION Fieldbus (H1) or Profibus PA<br>(Bus In/Out and (6) Drops) | C North<br>Americ<br>(NEC/C<br>D Interna<br>(IEC) | can<br>CEC)<br>ational                                                           | <ul> <li>P01 - (8) 1/2" NPT Conduit I</li> <li>P02 - (8) M20 Conduit Entrie</li> <li>G01 - (8) Cable Glands</li> <li>N01 - (8) 4-Pin Mini Connec<br/>(1-Male; 7-Female)</li> <li>M01 - (8) 4-Pin Micro Conne<br/>(1-Male; 7-Female)</li> <li>C01 - (2) 1/2" NPT Conduit I<br/>(6) Cable Glands</li> <li>C02 - (2) 1/2" NPT Conduit I<br/>(6) 4-Pin Mini Connec</li> <li>C04 - (2) 1/2" NPT Conduit I<br/>(6) 4-Pin Micro Connec</li> </ul> | es<br>tors<br>ectors<br>Entries;<br>Entries;<br>ctors<br>Entries; | A StoneL<br>M Metso<br>N Neles | _*****<br>(Special)                                  |
| General Specifications                                                                              |                                                                                                               |                                                   |                                                                                  |                                                                                                                                                                                                                                                                                                                                                                                                                                            |                                                                   |                                |                                                      |
| Hous<br>Cove                                                                                        | r Polycarbonate<br>omer Seals Silicone                                                                        | iinum                                             | Tempe                                                                            | ting Life<br>erature Range<br>sure Protection<br>nty                                                                                                                                                                                                                                                                                                                                                                                       |                                                                   | +80° C (-40<br>4, 4X & 6; II   | <i>'</i>                                             |
| Dimensions (in inches)                                                                              |                                                                                                               |                                                   |                                                                                  |                                                                                                                                                                                                                                                                                                                                                                                                                                            |                                                                   |                                |                                                      |
| 1/2"<br>or<br>M20                                                                                   |                                                                                                               |                                                   | 6.6<br>375<br>2.0<br>2.0<br>2.0<br>2.0<br>2.0<br>2.0<br>2.0<br>2.0<br>2.0<br>2.0 |                                                                                                                                                                                                                                                                                                                                                                                                                                            |                                                                   |                                | 2.07<br>2.07<br>1.62<br>1.62<br>1.62<br>1.62<br>0.31 |