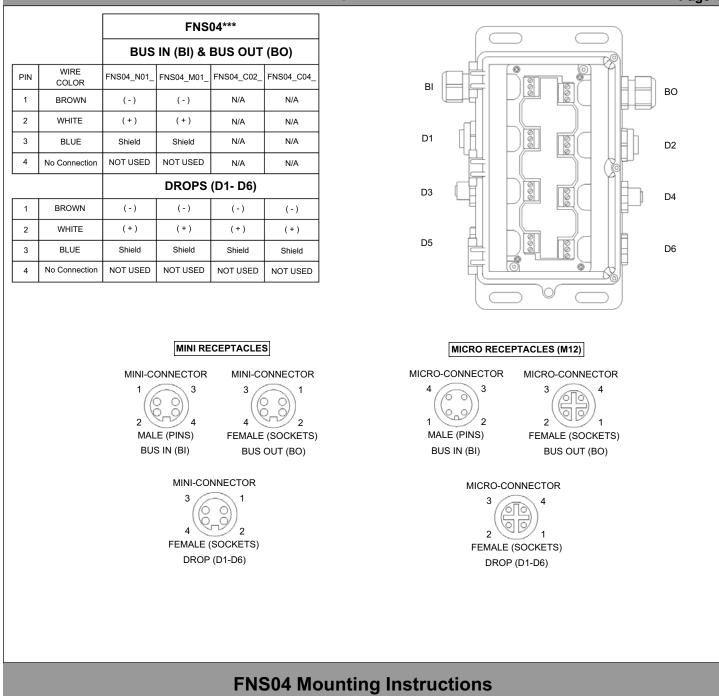

br>2.0<br>2.0<br>2.0<br>2.0<br>2.0<br>2.0 |                                                                                                                                                                                                                                                                                                                                                                                                                                            |                                                                   |                                | 2.07<br>2.07<br>1.62<br>1.62<br>1.62<br>1.62<br>0.31 |



StoneL Corporation Phone: (218) 739-5774 · Toll-free: (800) 843-7866 · Website: www.stonel.com

### Pub #105253revA Page 4

# **FNS04 with Receptacles Pin Out Guide**



## Mounting The FieldBlock Enclosure

- 1. Locate the position where the FieldBlock enclosure will be mounted. Ensure that hinged cover of the unit will have sufficient clearance to be opened.
- 2. Attach the FieldBlock enclosure to a wall or other stationary flat surface using the mounting holes provided.

#### Attaching Cables and Connectors

- 1. Cable glands and connectors are provided for convenient wiring. Ensure all connections are securely tightened.
- 2. Follow all applicable NEC codes and other regulations.

## Installing & Removing Cover

- 1. To insure NEMA 4, 4X and 6 ratings are maintained the cover **must be** completely closed and the gasket sealed to keep out water.
- 2. Tighten cover screws to 05-30 inch lbs.