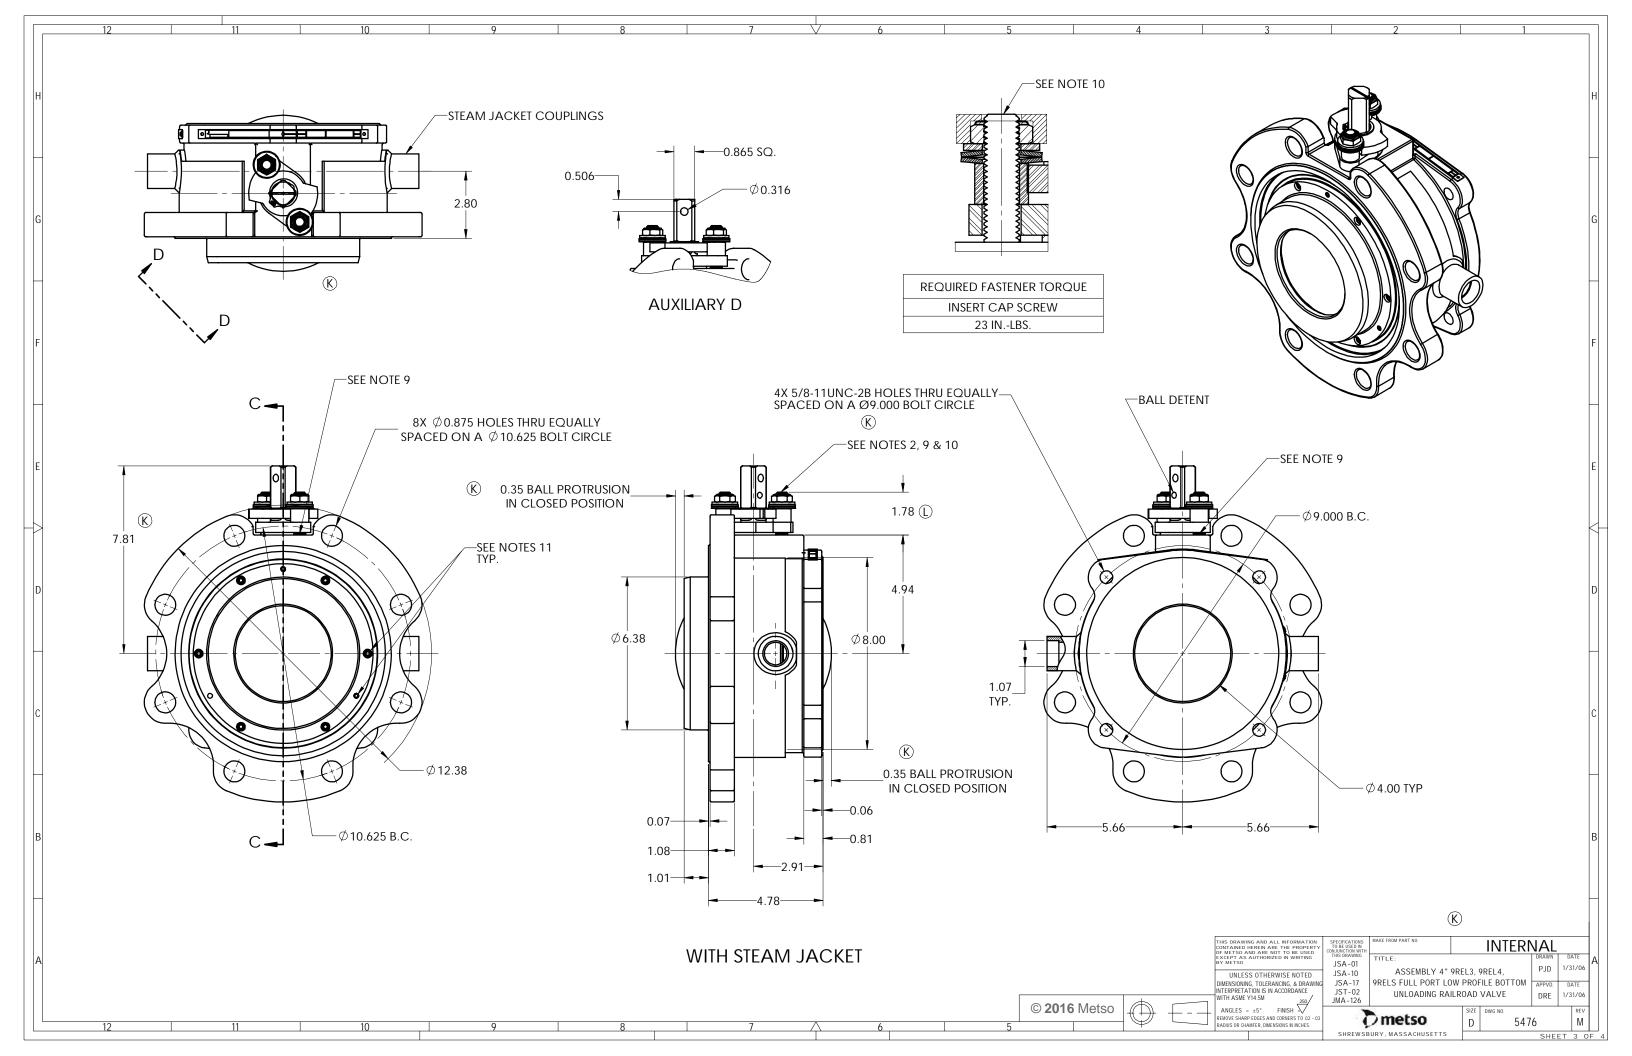

|   |
| ANDIUS OF                 | UDUS UK CHAMPER, UMENSIONS IN INCHES.                                                                                                                                                                                                                                                                                                                                             |                                                                     |                                                                                  |                                                                                                                    |                                                          |                                        |          |   |