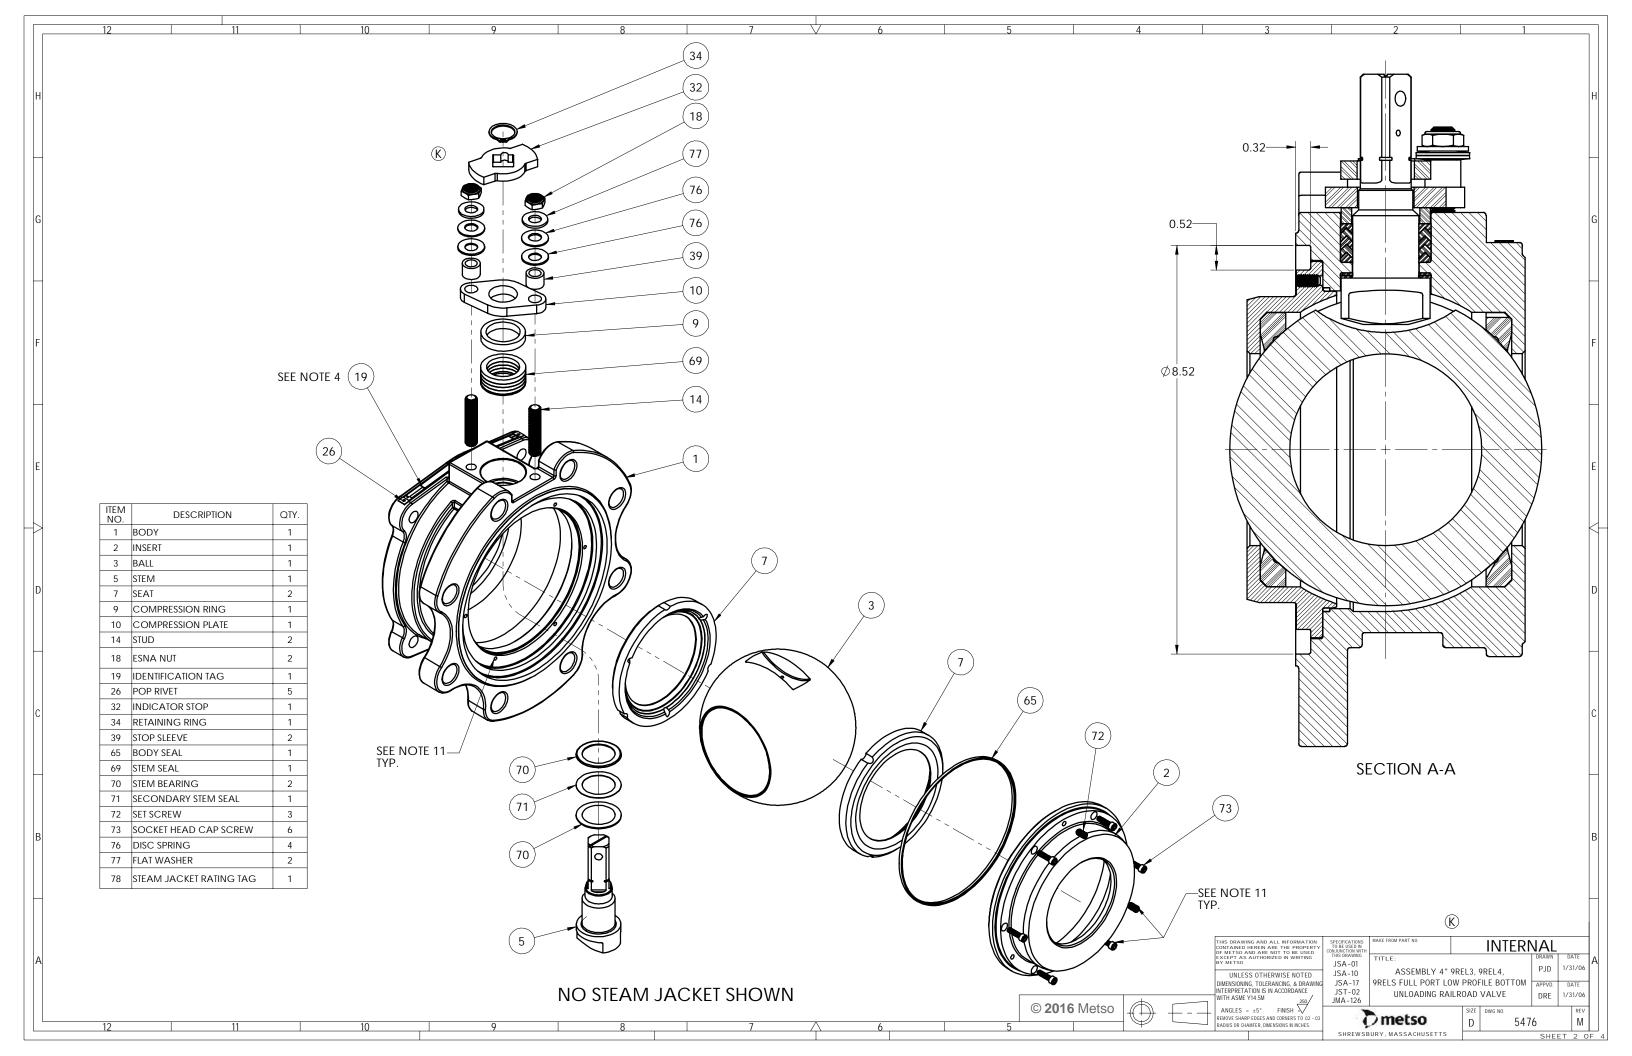

|   |
| ANDIUS OF                 | UDUS UK CHAMPER, UMENSIONS IN INCHES.                                                                                                                                                                                                                                                                                                                                             |                                                                     |                                                                                  |                                                                                                                    |                                                          |                                        |          |   |