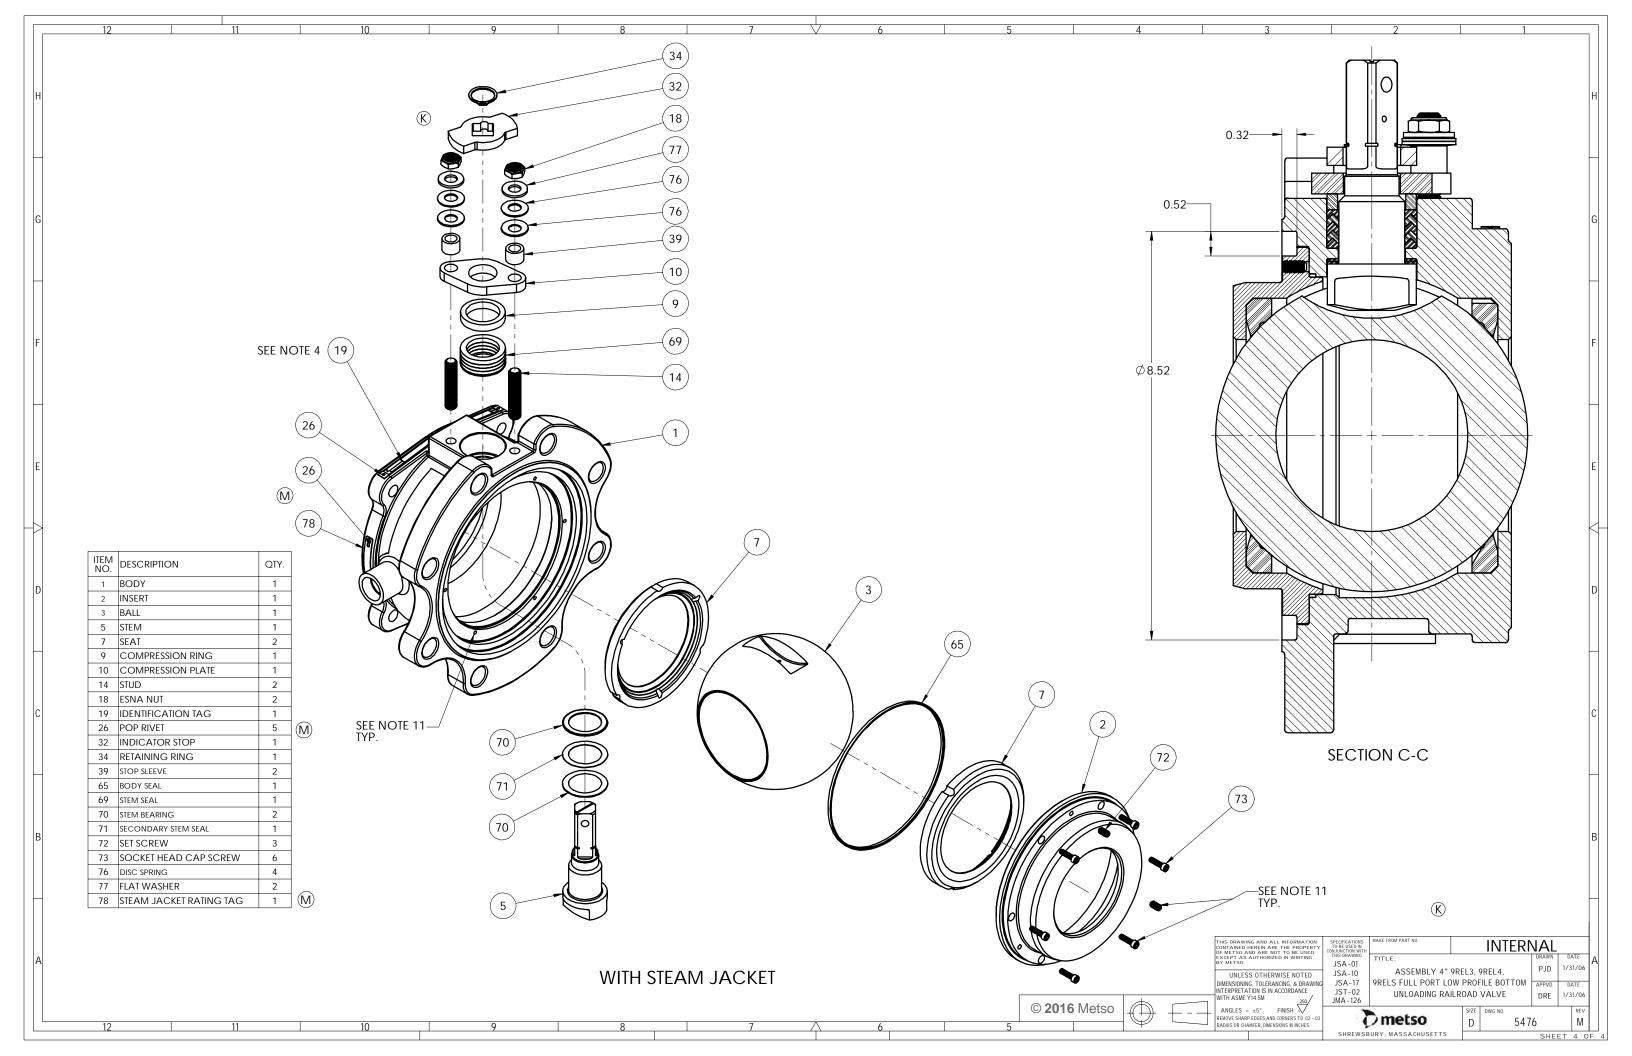

|   |
| ANDIUS OF                 | UDUS UK CHAMPER, UMENSIONS IN INCHES.                                                                                                                                                                                                                                                                                                                                             |                                                                     |                                                                                  |                                                                                                                    |                                                          |                                        |          |   |