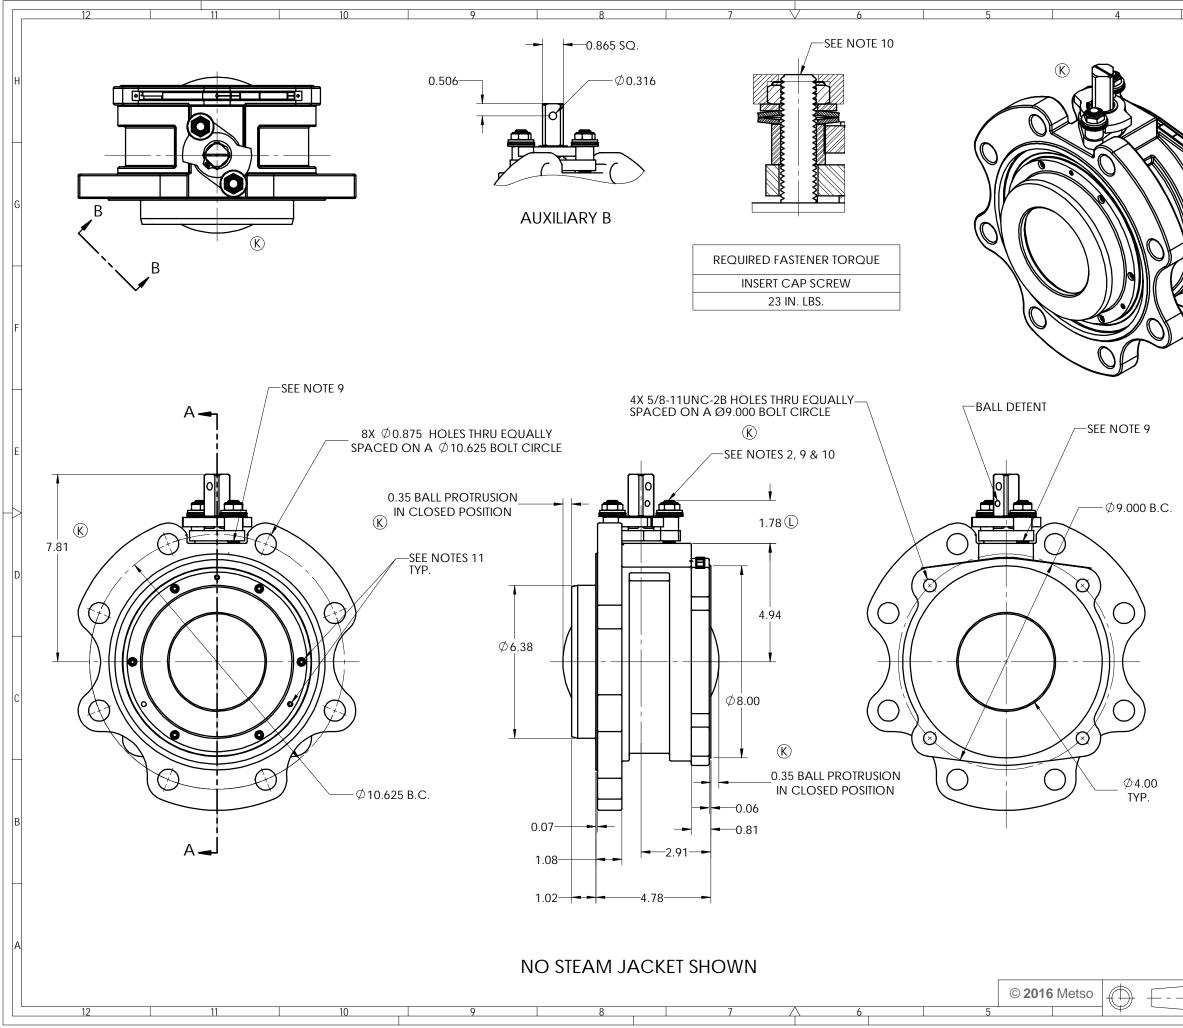

|                           |                                                                                                                                                                                                                                                                                                                                                                                   | 3                                                                   |                                                                                  | 2                                                                                                                  |                                                          | 1                                      |          |   |
|----------