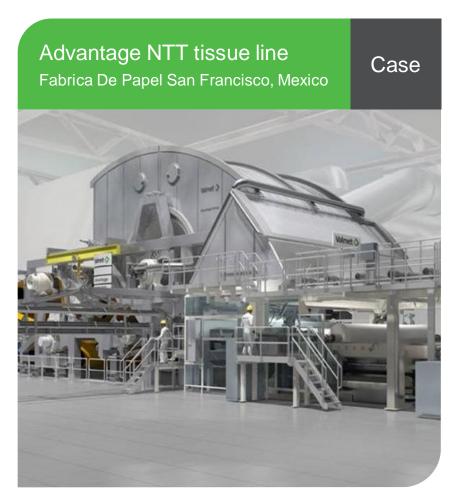

# Tissue Line at Fabrica de Papel 1/2

### World's First Advantage NTT

- The Advantage NTT concept is a new Valmet technology for producing premium quality textured tissue with high bulk and softness while using less energy and fiber
- The new tissue line will add another 30,000 tonnes per year of bathroom tissue, napkin and towel grades to Fabrica de Papel San Francisco's existing production