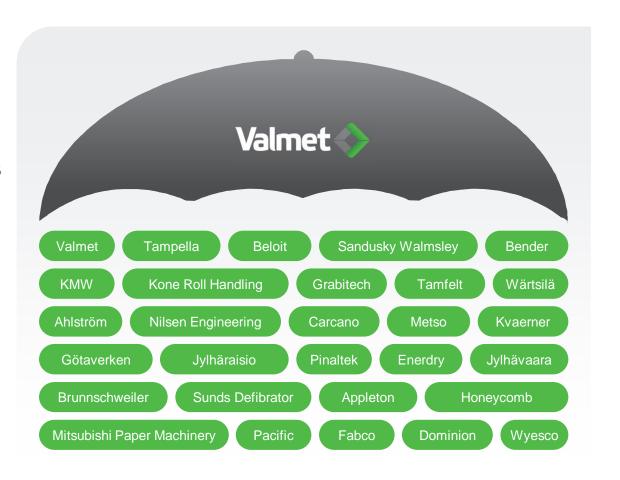

# OEM Services to a Wide Machinery Base Worldwide

Valmet offers a full range of services regardless of the original supplier of the equipment

As a result of acquisitions and mergers, Valmet has a wide technology base to provide and develop OFM services further