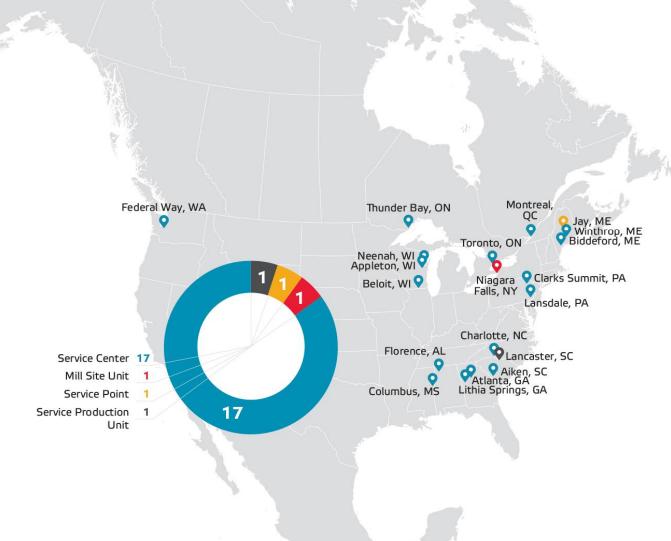

# Strong Global Presence Close to our Customers

Over 100 locations in 30 countries

### Valmet in North America