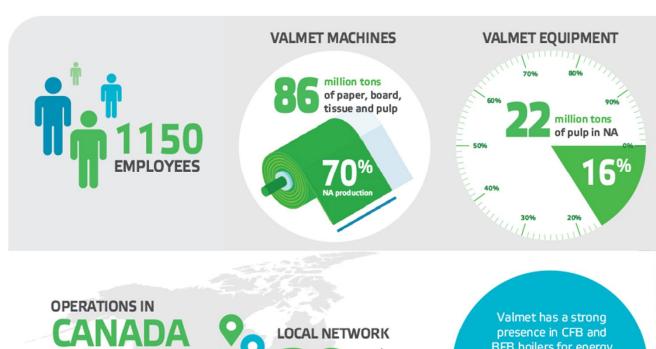

### Valmet in North America

### Supporting pulp, paper and energy industries

service,

units

production

and sales

Valmet has a strong presence in CFB and BFB boilers for energy production from renewable materials as well as a full line of pulp mill chemical recovery and power generation units.