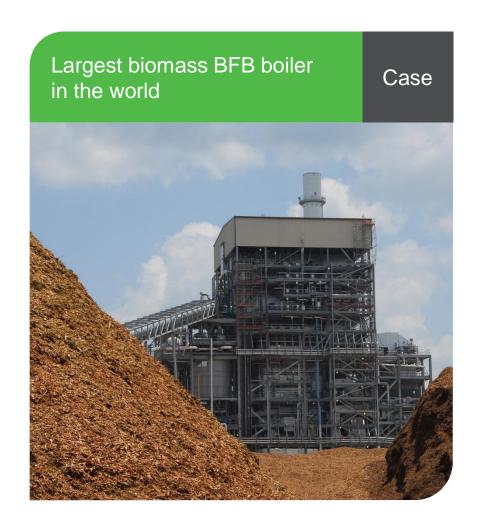

# Renewable Energy in Texas

### BFB Boiler at Nacogdoches

### Biomass fired power plant

Bubbling fluidized bed (BFB) boiler plant fuelled by 100 percent non-merchantable wood

### Nacogdoches Generating Facility, Southern Company, Texas, USA

Y Complete delivery with erected boiler island, flue gas cleaning system, automation and long-term service agreement

### Key benefit

Renewable power to 70,000 homes in Texas helps to reduce CO<sub>2</sub> emissions