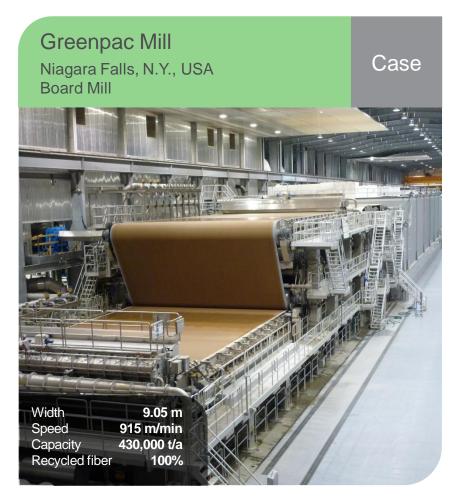

sourcing agreements for 11 production lines

- Ÿ More uptime
- Y Lower operating costs
- Ÿ Energy savings
- Ÿ Improved paper quality
- Ÿ Improved efficiency through well-organized maintenance



### Valmet's Environmental Solutions

Consume less, save the environment, add profitability





# Some NA References



# Multi-Year Mill Maintenance Agreement

### The agreement includes:

- Recruitment of all maintenance personnel prior to start-up
- Y Establishment of Total Productive Maintenance (TPM) and condition-based maintenance procedures
- Full responsibility for mill maintenance operations for all production facilities
- Y Focus on improving reliability and maximizing availability
- Y Several additional long-term service agreements covering e.g. roll service and paper machine clothing





# LignoBoost at Domtar

World's First Commercial Installation

LignoBoost<sup>TM</sup> lignin separation process connected to pulp mill chemical recovery

- Y Lignin can be utilized as renewable fuel replacing fossil fuels and as new bio-material for many industries
- Y Increase of pulp production capacity by 5% and efficiency by off-loading the recovery boiler





# Tissue Line at Fabrica de Papel 1/2

### World's First Advantage NTT

- The Advantage NTT concept is a new Valmet technology for producing premium quality textured tissue with high bulk and softness while using less energy and fiber
- The new tissue line will add another 30,000 tonnes per year of bathroom tissue, napkin and towel grades to Fabrica de Papel San Francisco's existing production





# Tissue Line at Fabrica