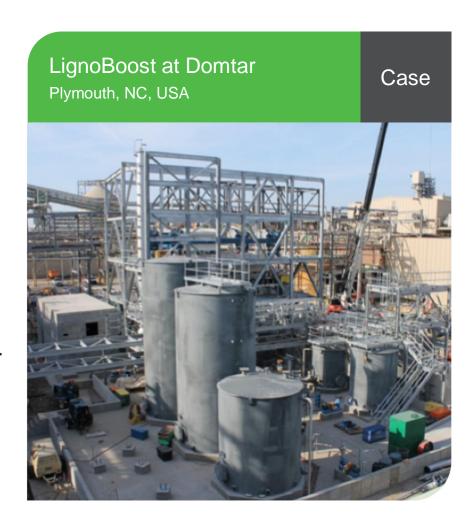

# LignoBoost at Domtar

World's First Commercial Installation

LignoBoost<sup>TM</sup> lignin separation process connected to pulp mill chemical recovery

- Y Lignin can be utilized as renewable fuel replacing fossil fuels and as new bio-material for many industries
- Y Increase of pulp production capacity by 5% and efficiency by off-loading the recovery boiler