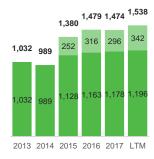

Services

**Capital business** 

3,071

2,182





Net sales







1,762 1,581 1,484 1,572 1,584 1,473 935 674 659 528 784 647 956 913 826 800 2013 2014 2015 2016 2017 LTM

LTM = Last twelve months (July 1, 2017 – June 30, 2018)

2013 financials on a carve-out basis.

ion has been consolidated into Valmet's financials since April 1, 2015, when the acquisition was completed. ion Q1/2015 figures are stand-alone figures based on Metso's reported figures and pro forma figures excluding Process Automation Systems and are therefore indicative only. Figures for Q2/2015 and onwards are Automation business line figures (including internal net sales and orders received).

## Investor Relations

**Calle Loikkanen Director, Investor Relations** Tel. +358 10 672 0020

Tuuli Oja Manager, Investor Relations Tel. +358 10 672 0352 tuuli.oja@valmet.com

## Heli Jämsä