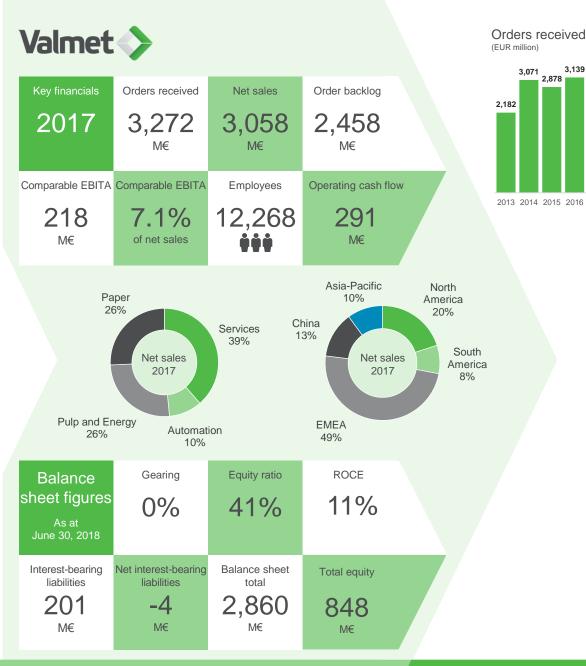

Services

**Capital business** 

3,071

2,182

Net sales

1,762 1,581 1,484 1,572 1,584 1,473 935 674 659 528 784 647 956 913 826 800 2013 2014 2015 2016 2017 LTM

LTM = Last twelve months (July 1, 2017 – June 30, 2018)