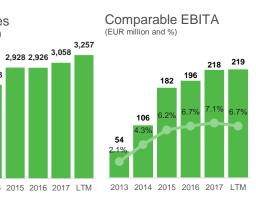

Services

**Capital business** 

3,071

2,182





Net sales







1,762 1,581 1,484 1,572 1,584 1,473 935 674 659 528 784 647 956 913 826 800 2013 2014 2015 2016 2017 LTM

LTM = Last twelve months (July 1, 2017 – June 30, 2018)

2013 financials on a carve-out basis.

ion has been consolidated into Valmet's financials since April 1, 2015, when the acquisition was completed. ion Q1/2015 figures are stand-alone figures based on Metso's reported figures and pro forma figures excluding Process Automation Systems and are therefore indicative only. Figures for Q2/2015 and onwards are Automation business line figures (including internal net sales and orders received).

## Investor Relations

**Calle Loikkanen Director, Investor Relations** Tel. +358 10 672 0020

Tuuli Oja Manager, Investor Relations Tel. +358 10 672 0352 tuuli.oja@valmet.com