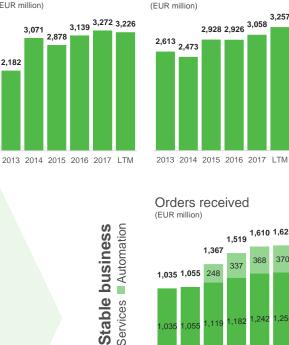

Services

**Capital business** 

3,071

2,182

Net sales

1,762 1,581 1,484 1,572 1,584 1,473 935 674 659 528 784 647 956 913 826 800 2013 2014 2015 2016 2017 LTM

LTM = Last twelve months (July 1, 2017 – June 30, 2018)

2013 financials on a carve-out basis.

ion has been consolidated into Valmet's financials since April 1, 2015, when the acquisition was completed. ion Q1/2015 figures are stand-alone figures based on Metso's reported figures and pro forma figures excluding Process Automation Systems and are therefore indicative only. Figures for Q2/2015 and onwards are Automation business line figures (including internal net sales and orders received).