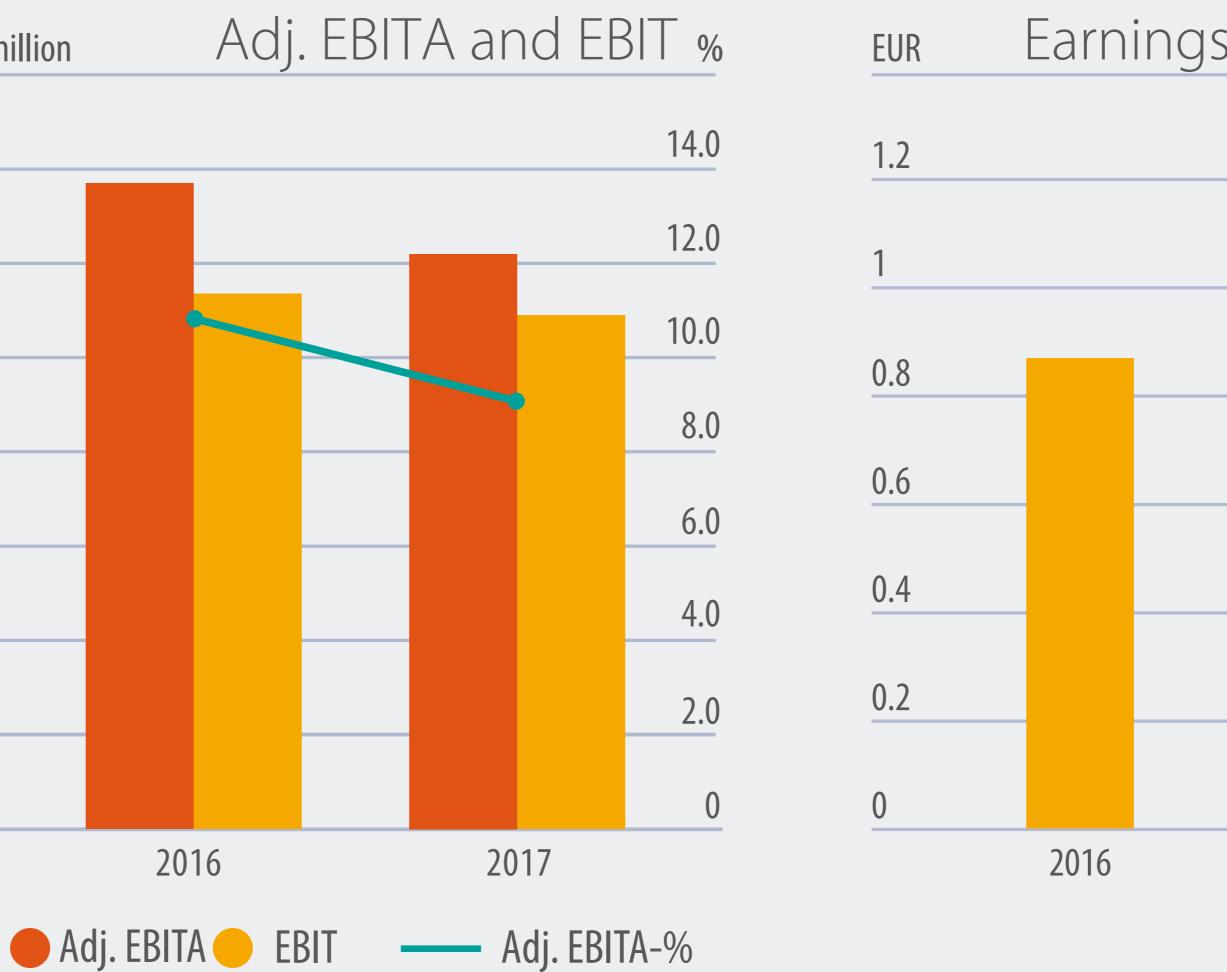

### EUR million

Services sales grew 4% year-on-year

Minerals sales increased 6% to EUR 2,070 million

Flow Control sales increased 1% to EUR 636 million

## Profitability still unsatisfactory

### Earnings per share

Additional EUR 33.3 million charge related to mining projects in the backlog

2017