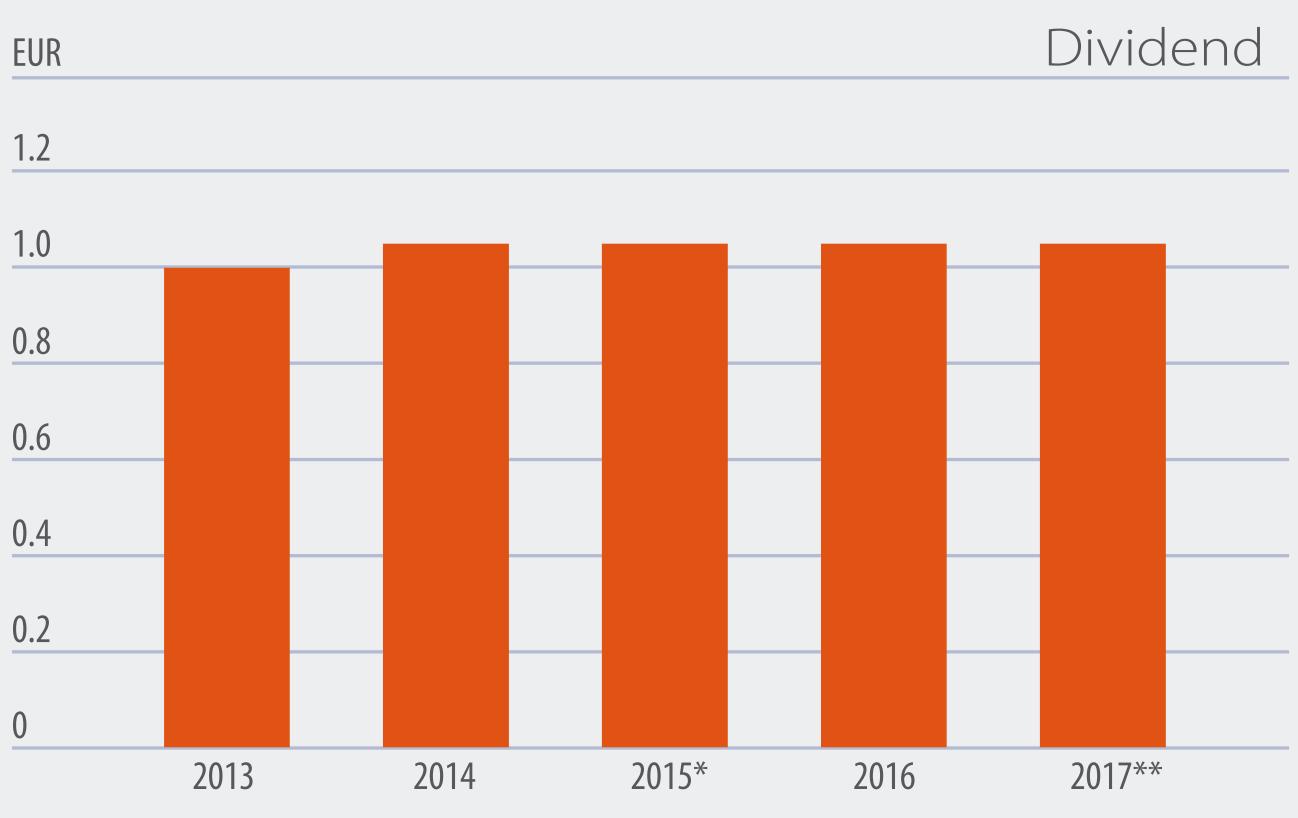

# Board proposes a dividend of EUR 1.05 per share

\* Additional dividend not included

**\*\*** Board proposal