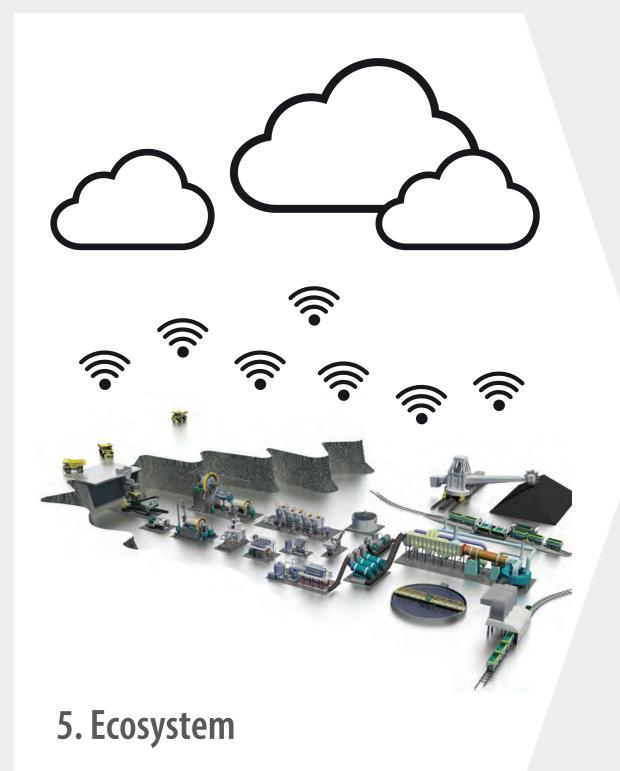

### Digitalization brings added value to our customers' processes

1. Crusher

### 2. Smart crusher

IThis is where we are now

3. Smart, connected crusher