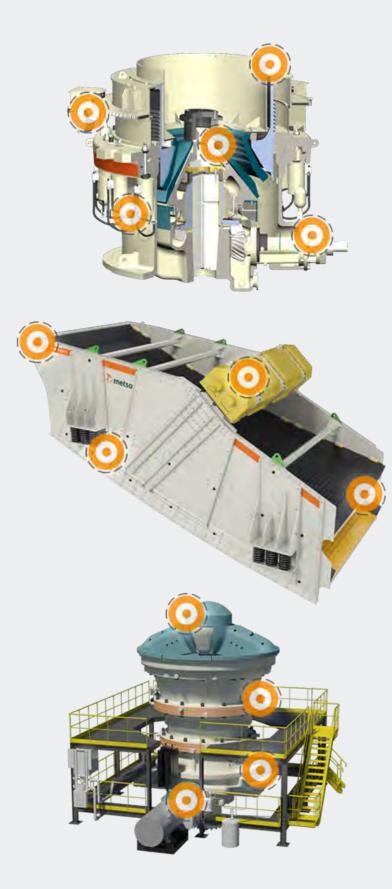

### Benefits of analytics to our customers

|                                     | etso Metr               | ics         |                                  |                                                |                                           |   |
|-------------------------------------|-------------------------|-------------|----------------------------------|------------------------------------------------|-------------------------------------------|---|
| Contines                            |                         |             |                                  |                                                |                                           |   |
|                                     | ustomer                 |             |                                  |                                                |                                           |   |
|                                     |                         |             |                                  |                                                |                                           |   |
| VOCATION .                          |                         |             |                                  | 100.000.00109                                  |                                           |   |
| :                                   |                         |             |                                  | Avly 2018                                      |                                           |   |
| e.                                  | St                      |             |                                  | OTICINE MAR                                    |                                           |   |
|                                     | -                       | 0           | in and                           | 13.9811                                        | TOTAL<br>21,426                           |   |
| -                                   | - 4° M                  | 0 20        | 1000                             | AND TO AND | LITERS                                    |   |
| 14                                  | <b>8</b>                | ALC: Y      | 5                                | 5,4451                                         |                                           |   |
| S                                   | <u> </u>                | (Dag        |                                  | <u> </u>                                       |                                           |   |
| MO(7.163/696/1467                   | e Hours                 |             |                                  | MOST EQUIPMENT HOURS.                          | INCAL-HOURD                               |   |
| July 2016                           | 246 / 1715              | 2.44        |                                  | My 2016                                        | 191h/251h 0.76                            |   |
| LT330D                              | 156/1256                | 1.25 -      |                                  | LT120<br>1297                                  | 60n / 85n 0.70 = 3.0%                     |   |
| LT3300                              |                         |             |                                  | LT1213                                         |                                           |   |
| LT120                               | 26/251h                 | 0.10 - 0    |                                  | LT3300                                         |                                           |   |
| LT3300-                             | 83 / 838h               | 0.10        |                                  | LT330D                                         | 1116/1715 0.65 -3.0                       |   |
| LT1213                              | 5/656                   | 0.00 -0     | •                                | LT3300                                         | 16n / 836n 0.02 • -97.1                   |   |
|                                     |                         |             |                                  |                                                |                                           |   |
| Fleet re                            | gistry                  |             |                                  |                                                |                                           |   |
| Natrow by:                          |                         |             |                                  |                                                |                                           |   |
|                                     | •                       | -           |                                  |                                                |                                           |   |
|                                     |                         | 41117       |                                  |                                                |                                           |   |
|                                     | 100m                    | ASSAT       | course                           | PSTREATER                                      | CUSTOMER                                  | 5 |
| HODEL                               | SERVIC<br>NUMBER        |             |                                  |                                                |                                           |   |
| arabaa                              | 11048                   | 6.          | relate                           |                                                | SeniCulture<br>Descharter                 |   |
|                                     |                         | -           | Palant<br>Palant                 | 4 -<br>                                        | Deniculture<br>Deniculture                | 2 |
| 673300<br>(71213                    | 113+6<br>133+6          |             | Parce                            |                                                | Democrationer                             |   |
| 071313<br>071313                    | 12349<br>12349<br>12349 | *<br>4      | Parios<br>Basea                  | 10-<br>4-                                      | DenuCulture<br>(seniCulture               |   |
| 073300<br>071313<br>07149<br>173800 | 12349<br>12349<br>12349 | •<br>•<br>• | Prance<br>Busina<br>United Mater | 100<br>40<br>4                                 | Denicularie<br>Denicularie<br>Denicularie | 8 |
| 073300<br>071313<br>07149<br>173800 | 12349<br>12349<br>12349 | •<br>•<br>• | Prance<br>Busina<br>United Mater | 100<br>40<br>4                                 | Denicularie<br>Denicularie<br>Denicularie | 8 |

**Predictive maintenance** Preventive maintenance Remote support Maintenance scheduling Equipment performance monitoring **Process optimization** 