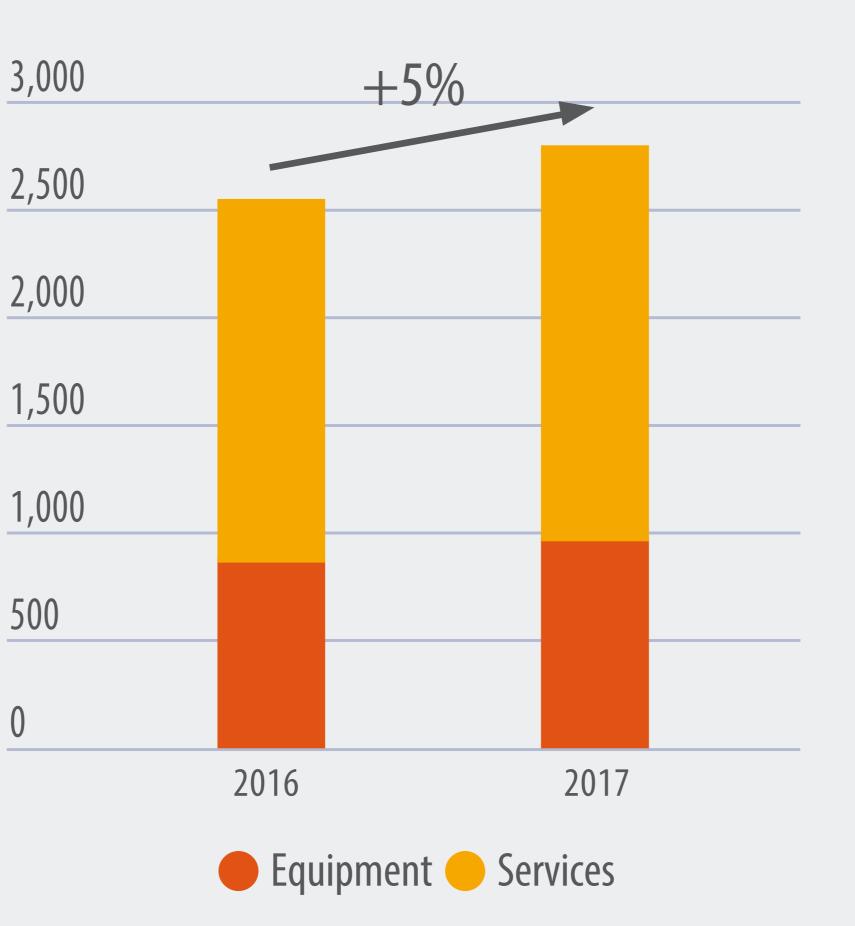

## Sales turned to growth

### EUR million

Services sales grew 4% year-on-year

Minerals sales increased 6% to EUR 2,070 million

Flow Control sales increased 1% to EUR 636 million