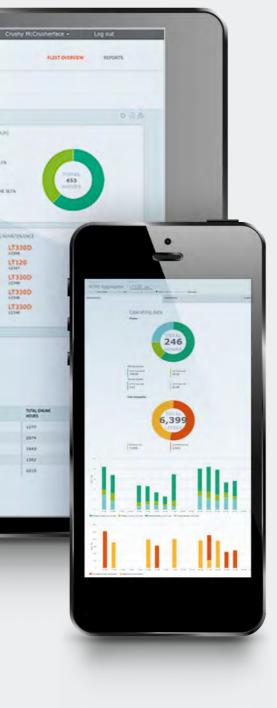

### Benefits of analytics to our customers

|                                     | etso Metr               | ics         |                                  |                                                |                                           |   |
|-------------------------------------|-------------------------|-------------|----------------------------------|------------------------------------------------|-------------------------------------------|---|
| Contines                            |                         |             |                                  |                                                |                                           |   |
|                                     | ustomer                 |             |                                  |                                                |                                           |   |
|                                     |                         |             |                                  |                                                |                                           |   |
| VOCATION .                          |                         |             |                                  | 100.000.00109                                  |                                           |   |
| :                                   |                         |             |                                  | Avly 2018                                      |                                           |   |
| e.                                  | St                      |             |                                  | OTICINE MAR                                    |                                           |   |
|                                     | -                       | 0           | in and                           | 13.9811                                        | TOTAL<br>21,426                           |   |
| -                                   | - 4° M                  | 0 20        | 1000                             | AND TO AND | LITERS                                    |   |
| 14                                  | <b>8</b>                | ALC: Y      | 5                                | 5,4451                                         |                                           |   |
| S                                   | <u> </u>                | (Dag        |                                  | <u> </u>                                       |                                           |   |
| MO(7.163/696/1467                   | e Hours                 |             |                                  | MOST EQUIPMENT HOURS.                          | INCAL-HOURD                               |   |
| July 2016                           | 246 / 1715              | 2.44        |                                  | My 2016                                        | 191h/251h 0.76                            |   |
| LT330D                              | 156/1256                | 1.25 -      |                                  | LT120<br>1297                                  | 60n / 85n 0.70 = 3.0%                     |   |
| LT3300                              |                         |             |                                  | LT1213                                         |                                           |   |
| LT120                               | 26/251h                 | 0.10 - 0    |                                  | LT3300                                         |                                           |   |
| LT3300-                             | 83 / 838h               | 0.10        |                                  | LT330D                                         | 1116/1715 0.65 -3.0                       |   |
| LT1213                              | 5/656                   | 0.00 -0     | •                                | LT3300                                         | 16n / 836n 0.02 • -97.1                   |   |
|                                     |                         |             |                                  |                                                |                                           |   |
| Fleet re                            | gistry                  |             |                                  |                                                |                                           |   |
| Natrow by:                          |                         |             |                                  |                                                |                                           |   |
|                                     | •                       | -           |                                  |                                                |                                           |   |
|                                     |                         | 41117       |                                  |                                                |                                           |   |
|                                     | 100m                    | ASSAT       | course                           | PSTREATER                                      | CUSTOMER                                  | 5 |
| HODEL                               | SERVIC<br>NUMBER        |             |                                  |                                                |                                           |   |
| arabaa                              | 11048                   | 6.          | relate                           |                                                | SeniCulture<br>Descharter                 |   |
|                                     |                         | -           | Palant<br>Palant                 | 4 -<br>                                        | Deniculture<br>Deniculture                | 2 |
| 673300<br>(71213                    | 113+6<br>133+6          |             | Parce                            |                                                | Democrationer                             |   |
| 071313<br>071313                    | 12349<br>12349<br>12349 | *<br>4      | Parios<br>Basea                  | 10-<br>4-                                      | DenuCulture<br>(seniCulture               |   |
| 073300<br>071313<br>07149<br>173800 | 12349<br>12349<br>12349 | •<br>•<br>• | Prance<br>Busina<br>United Mater | 100<br>40<br>4                                 | Denicularie<br>Denicularie<br>Denicularie | 8 |
| 073300<br>071313<br>07149<br>173800 | 12349<br>12349<br>12349 | •<br>•<br>• | Prance<br>Busina<br>United Mater | 100<br>40<br>4                                 | Denicularie<br>Denicularie<br>Denicularie | 8 |