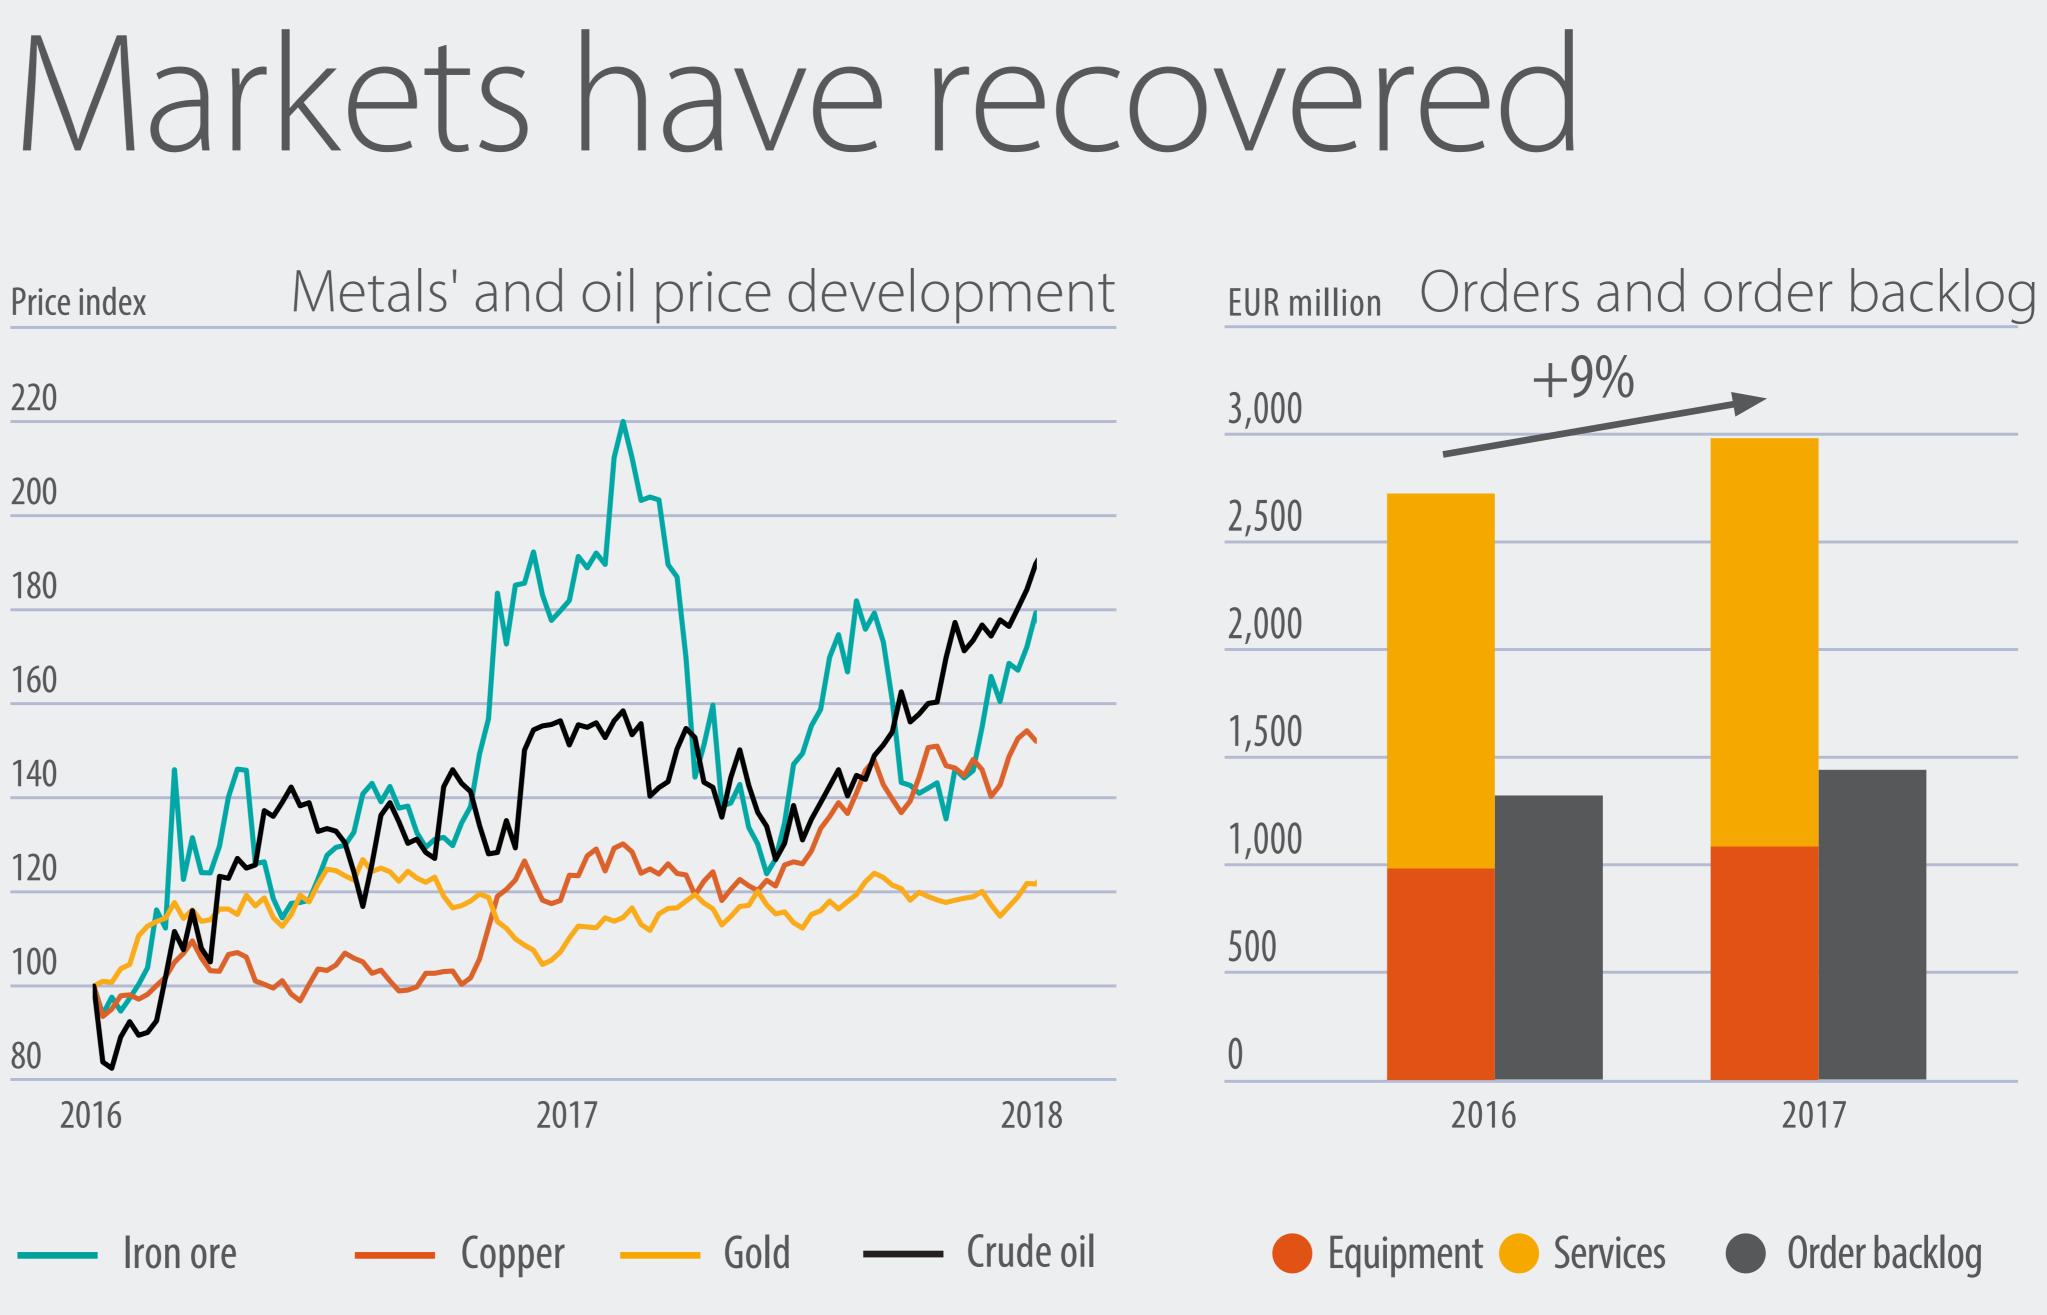

## Sales turned to growth

### EUR million

Services sales grew 4% year-on-year

Minerals sales increased 6% to EUR 2,070 million

Flow Control sales increased 1% to EUR 636 million

## Growth was supported by distribution channel expansion and a supplementary acquisition

### Distribution channel expansion

- Several valve distributors in Brazil and India
- Several valve distributors in North America
- Expansion to new markets in crushing and screening: Qatar and Marocco

### Acquisition of WEARX

- Extends Metso's services offering in Australia
- Sales of EUR 23 million
- 140 employees