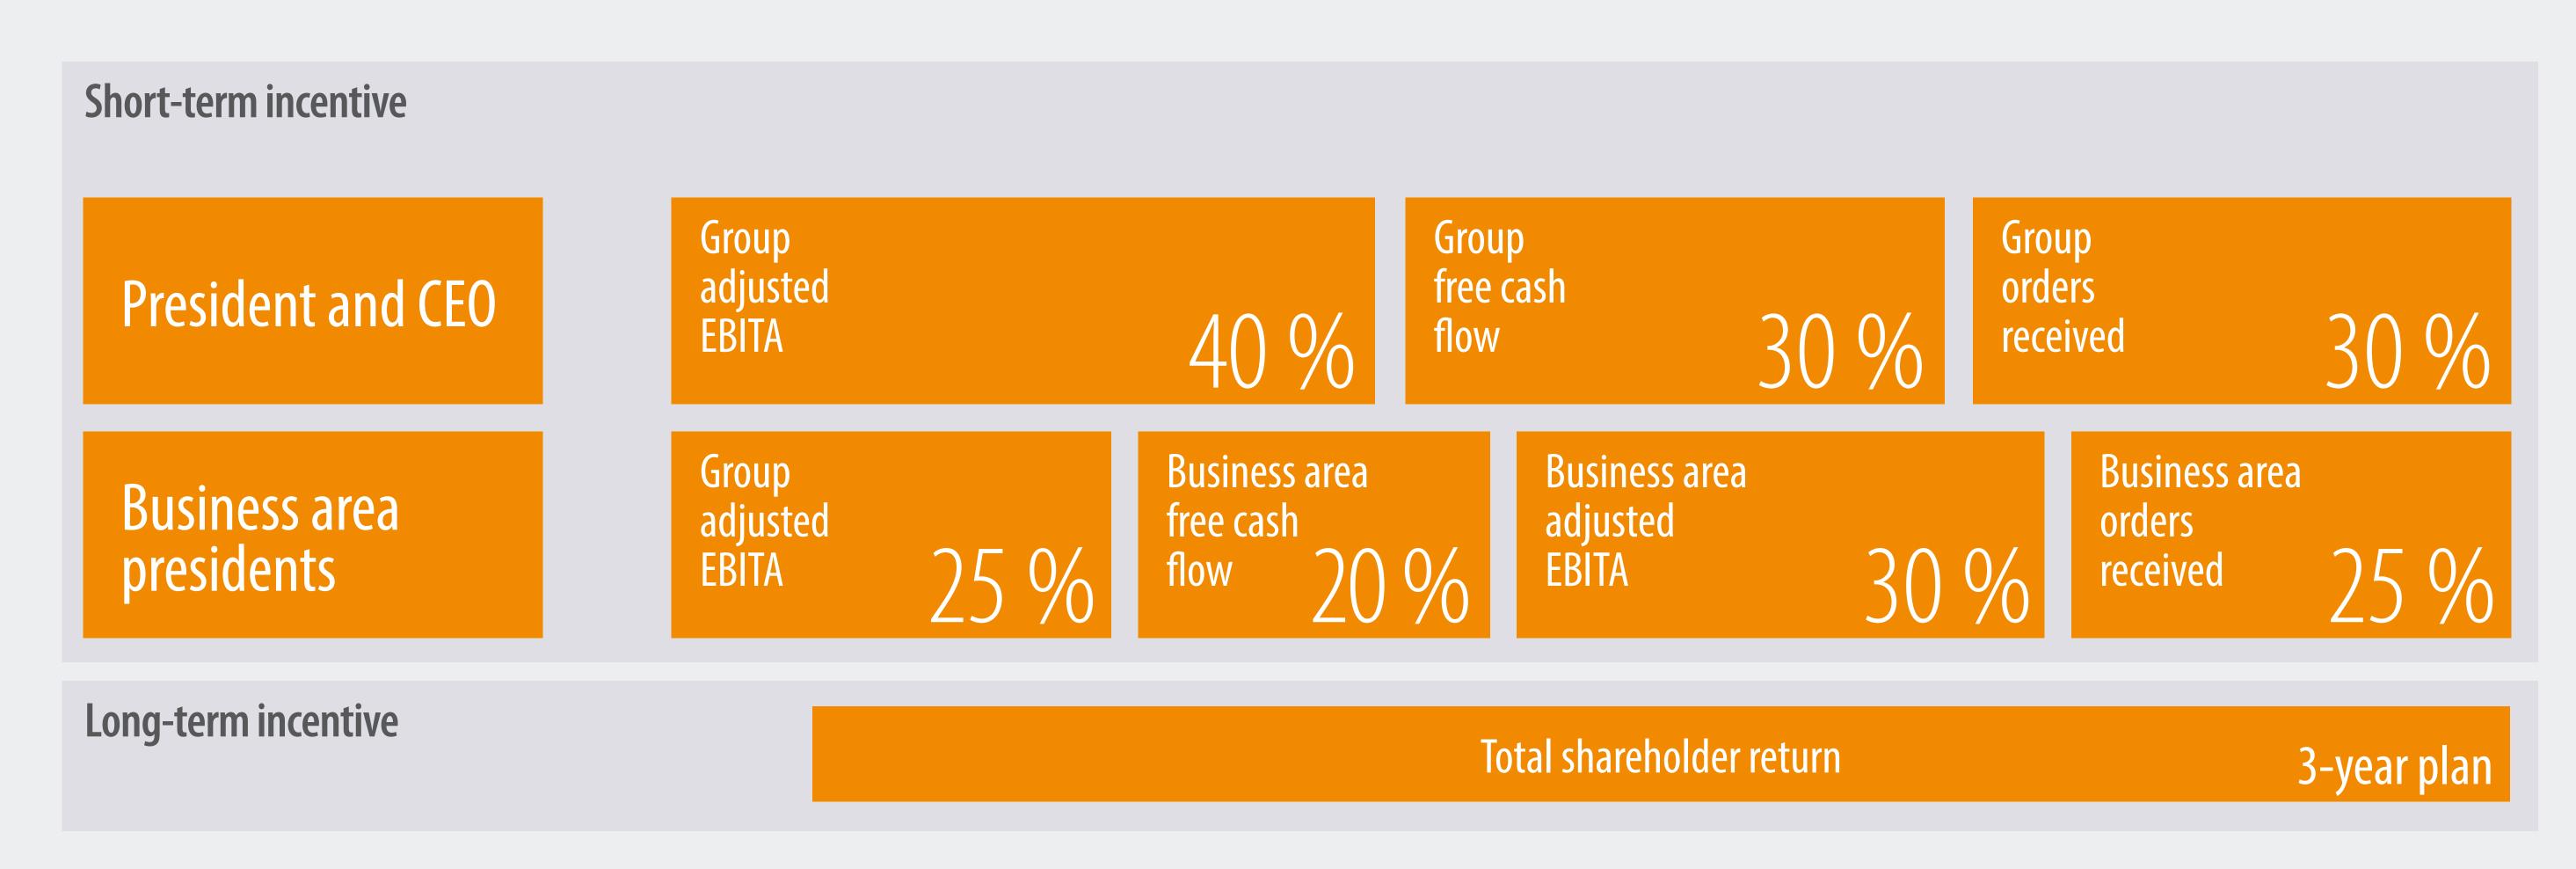

# 2017 variable compensation

## 2017 variable compensation results

#### Short-term incentive

- Adjusted target-setting principles to support the profitable growth strategy and the new operating model
- Target setting was brought closer to business and market areas

#### Long-term incentive

- Performance Share Plan for Metso Executive Team with total shareholder return as main target
- New Deferred Share Unit Plan for key personnel is based on both the business results and Metso's share price development