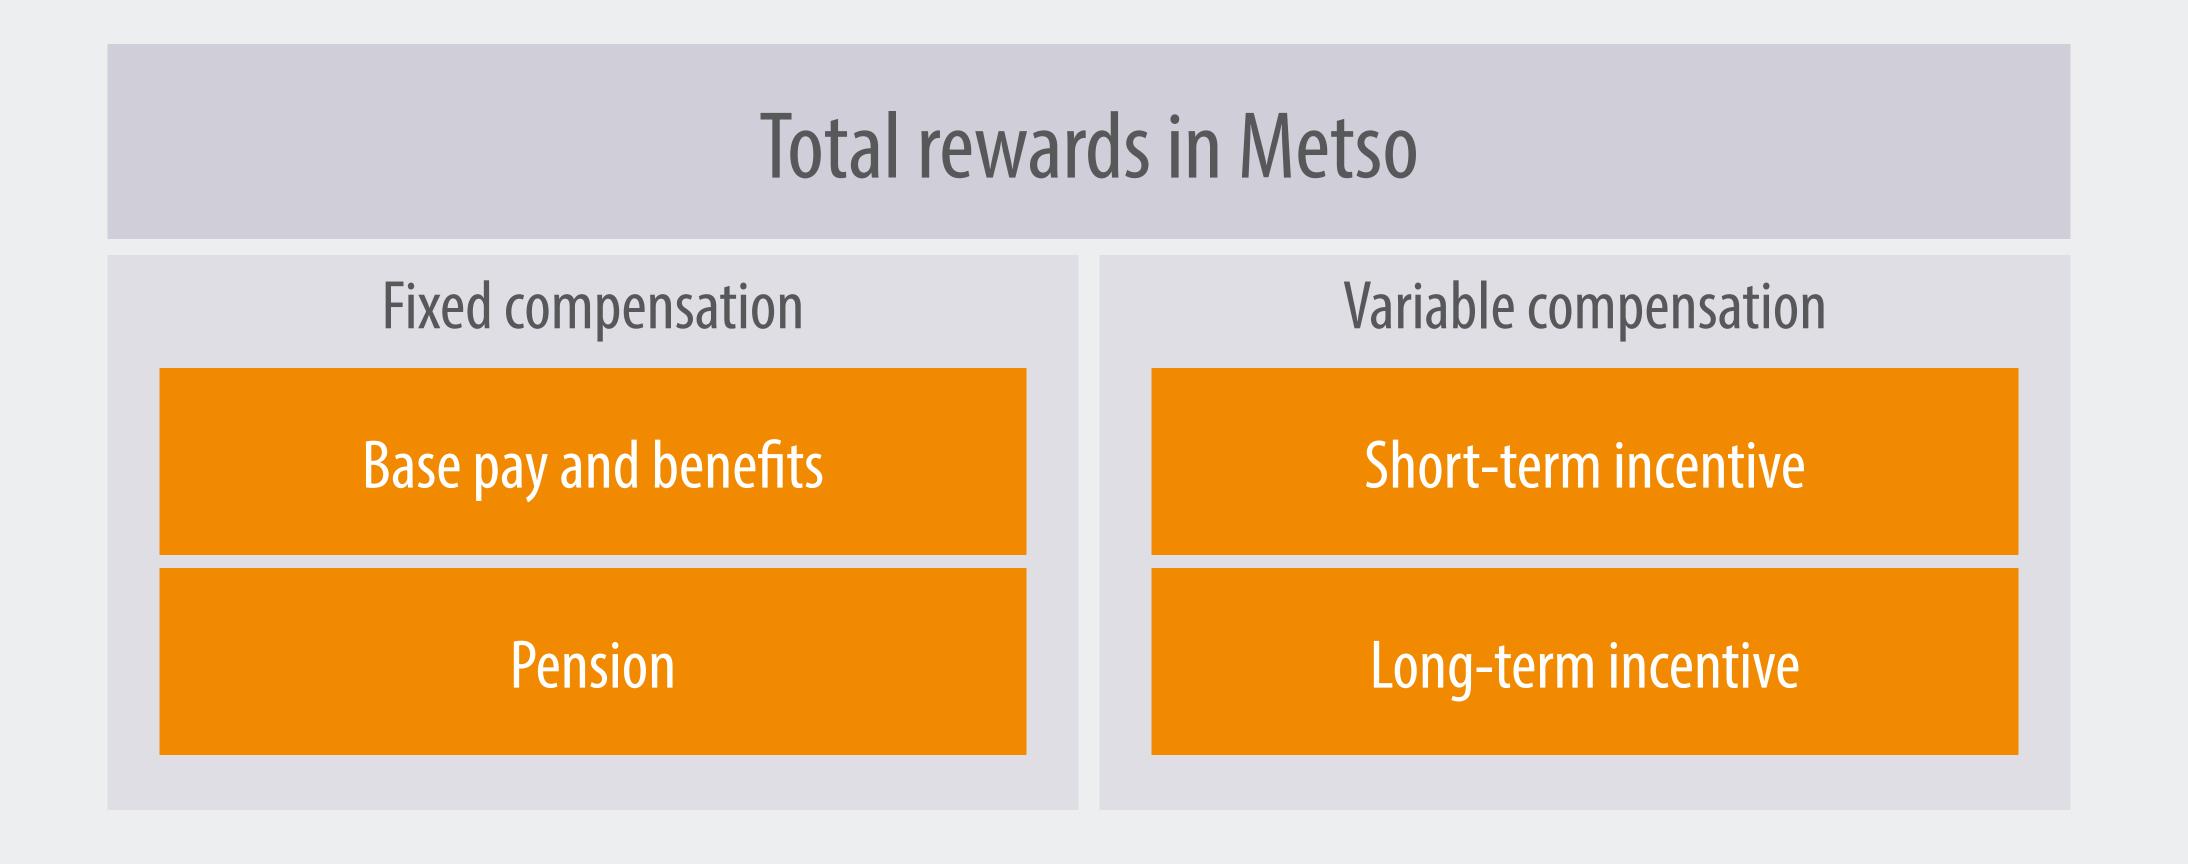

## Metso performance and reward principles



## Remuneration principles



# 2017 variable compensation



## 2017 variable compensation results



## 2018 compensation priorities

#### Short-term incentive

- Adjusted target-setting principles to support the profitable growth strategy and the new operating model
- Target setting was brought closer to business and market areas

#### Long-term incentive

- Performance Share Plan for Metso Executive Team with total shareholder return as main target
- New Deferred Share Unit Plan for key personnel is based on both the business results and Metso's share price development