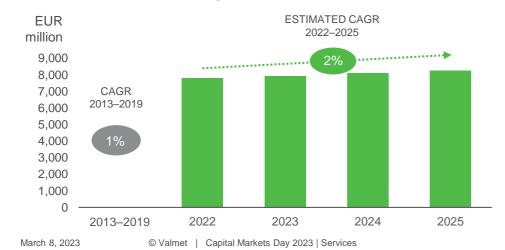

#### Service market development

Source: RISI for pulp and paper consumption. Market position, market share and estimated market size calculated from year 2022.