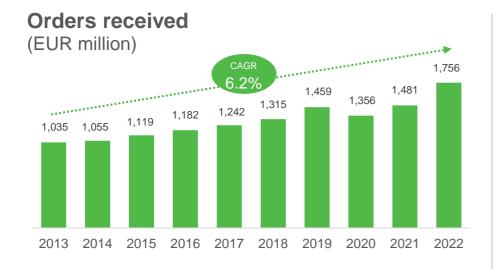

### Services key figures

Net sales (EUR million) ••••••• CAGR 1.606 5.2% ..... 1,374 1,360 1,327 1,219 1,128 1,178 1,163 1,032 989 2013 2014 2015 2016 2017 2018 2019 2020 2021 2022

#### SOLID TRACK RECORD

>5% CAGR in orders and steady improvement in EBITA

#### SOLID TRACK RECORD

>5% CAGR in orders and steady improvement in EBITA

FINANCIAL TARGET

Net sales to grow over two times the market growth