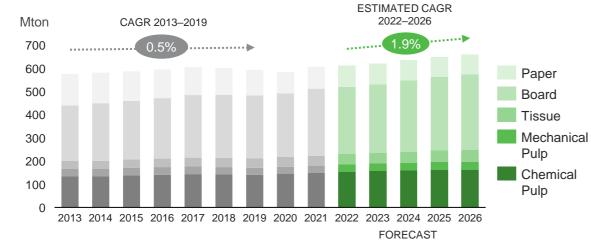

#### Pulp and paper consumption development

### **Market drivers**

- Large global installed base
- Growth in installed base driven by ecommerce, urbanization and replacing plastics
- Sustainability, digitalization, efficiency and safety drive upgrades and services
- Customer focus on core business, aging workforce and labor shortages drive expert services
- Machine conversions and closures in printing papers

Source: RISI for pulp and paper consumption. Market position, market share and estimated market size calculated from year 2022.