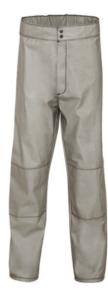

## Sizing Chart for Smelt Protective PPE

GORE® PYRAD® Vulcan Garments

| Chest           |               |                  |                   |                  |                    |                     |                      |
|-----------------|---------------|------------------|-------------------|------------------|--------------------|---------------------|----------------------|
|                 | Vulcan Jacket | 38-42            | 42-46             | 46-50            | 50-54              | 54-58               | 58-62                |
| Height<br>(in.) | 67-71         | Small<br>Regular | Medium<br>Regular | Large<br>Regular | X-Large<br>Regular | XX-Large<br>Regular | XXX-Large<br>Regular |
| Waist           |               |                  |                   |                  |                    |                     |                      |
|                 | Vulcan Pant   | 32-36            | 36-40             | 40-44            | 44-48              | 48-52               | 52-56                |
| Inseam<br>(in.) | 31-33         | Small<br>Regular | Medium<br>Regular | Large<br>Regular | X-Large<br>Regular | XX-Large<br>Regular | XXX-Large<br>Regular |