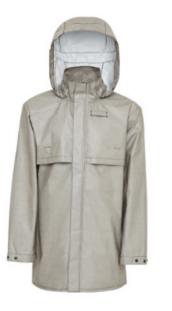

## Sizing Chart for Smelt Protective PPE

GORE® PYRAD® Vulcan Garments

| Chest           |               |                  |                   |                  |                    |                     |                      |
|-----------------|---------------|------------------|-------------------|------------------|--------------------|---------------------|----------------------|
|                 | Vulcan Jacket | 38-42            | 42-46             | 46-50            | 50-54              | 54-58               | 58-62                |
| Height<br>(in.) | 67-71         | Small<br>Regular | Medium<br>Regular | Large<br>Regular | X-Large<br>Regular | XX-Large<br>Regular | XXX-Large<br>Regular |
| Waist           |               |                  |                   |                  |                    |                     |                      |
|                 | Vulcan Pant   | 32-36            | 36-40             | 40-44            | 44-48              | 48-52               | 52-56                |
| Inseam<br>(in.) | 31-33         | Small<br>Regular | Medium<br>Regular | Large<br>Regular | X-Large<br>Regular | XX-Large<br>Regular | XXX-Large<br>Regular |