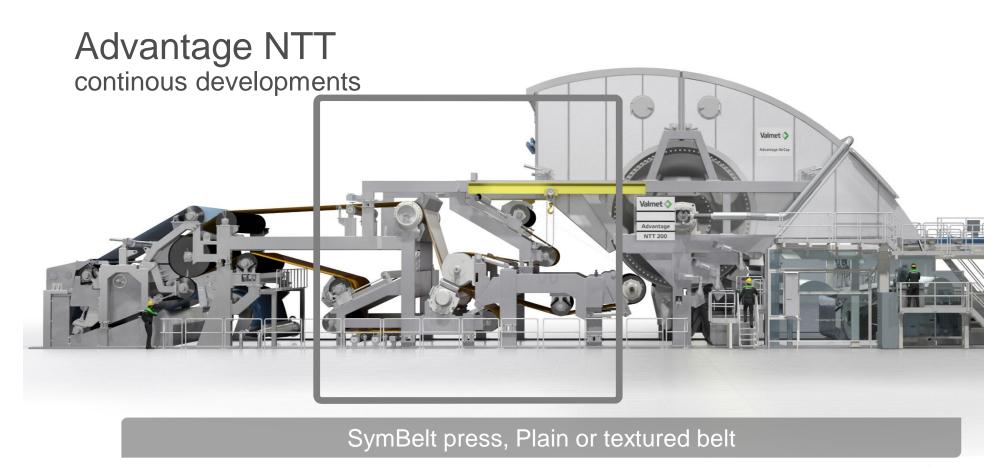

## Market needs

Increased market for improved product **quality** 

- absorption/bulk for towels
- · softness/bulk for bath tissue





in combination with a **sustainable** process

- low energy consumption
- fiber saving



## Our response



### Hybrid



Dry Crepe

Advantage DCT
The most popular tissue machine in the world



**Textured** 

Advantage NTT Premium quality with swing capabilities



Rush Transfer

Advantage QRT High premium quality with built-in flexibility



Rush Transfer

Advantage eTAD Ultra Premium quality with built-in flexibility



Through Air Drying

Advantage Thru-Air For the absolute best quality











# Advantage eTAD



# Adantage eTAD Process



Valmet >

# Base sheet caliper versus rush transfer range





### Summary



#### **Advantage DCT**

Ÿ The most popular tissue machine in the world



#### **Advantage NTT**

Ÿ Premium quality with swing capabilities



### **Advantage QRT**

Ÿ High premium quality with builtin flexibility



### Advantage eTAD

ÿ Ultra Premium quality with builtin flexibility



#### **Advantage Thru-Air**

Ÿ For the absolute best quality

Hybrid technologies