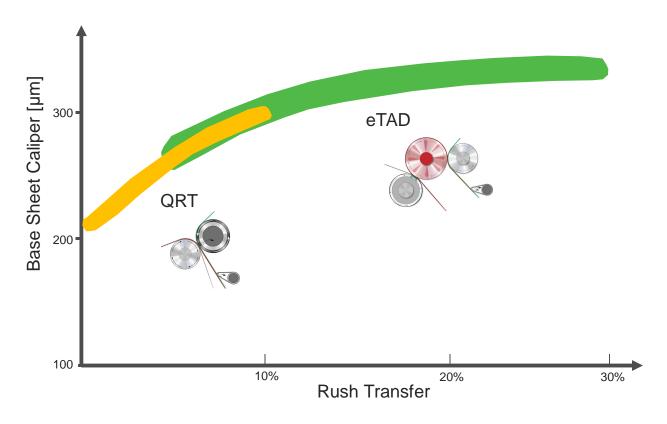

## Market needs

Increased market for improved product **quality** 

- absorption/bulk for towels
- · softness/bulk for bath tissue





in combination with a **sustainable** process

- low energy consumption
- fiber saving



## Our response



### Hybrid



Dry Crepe

Advantage DCT
The most popular tissue machine in the world



**Textured** 

Advantage NTT Premium quality with swing capabilities



Rush Transfer

Advantage QRT High premium quality with built-in flexibility



Rush Transfer

Advantage eTAD Ultra Premium quality with built-in flexibility



Through Air Drying

Advantage Thru-Air For the absolute best quality











# Advantage eTAD



# Adantage eTAD Process



Valmet >

# Base sheet caliper versus rush transfer range





### Summary



#### **Advantage DCT**

Ÿ The most popular tissue machine in the world



#### **Advantage NTT**

Ÿ Premium quality with swing capabilities



### **Advantage QRT**

Ÿ High premium quality with builtin flexibility



### Advantage eTAD

ÿ Ultra Premium quality with builtin flexibility



#### **Advantage Thru-Air**

Ÿ For the absolute best quality

Hybrid technologies