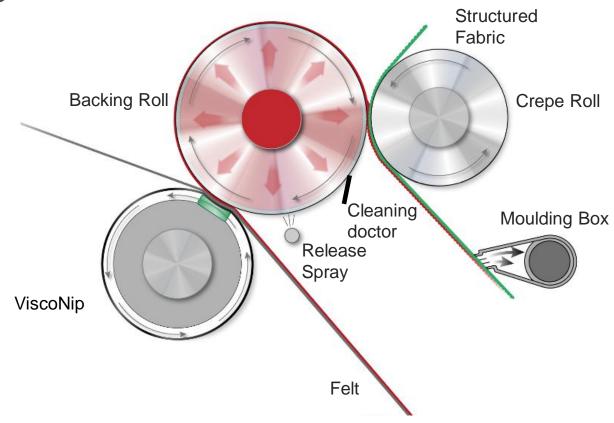

## Market needs

Increased market for improved product **quality** 

- absorption/bulk for towels
- · softness/bulk for bath tissue





in combination with a **sustainable** process

- low energy consumption
- fiber saving



## Our response



### Hybrid



Dry Crepe

Advantage DCT
The most popular tissue machine in the world



**Textured** 

Advantage NTT Premium quality with swing capabilities



Rush Transfer

Advantage QRT High premium quality with built-in flexibility



Rush Transfer

Advantage eTAD Ultra Premium quality with built-in flexibility



Through Air Drying

Advantage Thru-Air For the absolute best quality











# Advantage eTAD



# Adantage eTAD Process



Valmet >

# Base sheet caliper versus rush transfer range





### Summary



#### **Advantage DCT**

Ÿ The most popular tissue machine in the world



#### **Advantage NTT**

Ÿ Premium quality with swing capabilities



### **Advantage QRT**

Ÿ High premium quality with builtin flexibility



### Advantage eTAD

ÿ Ultra Premium quality with builtin flexibility



#### **Advantage Thru-Air**

Ÿ For the absolute best quality

Hybrid technologies