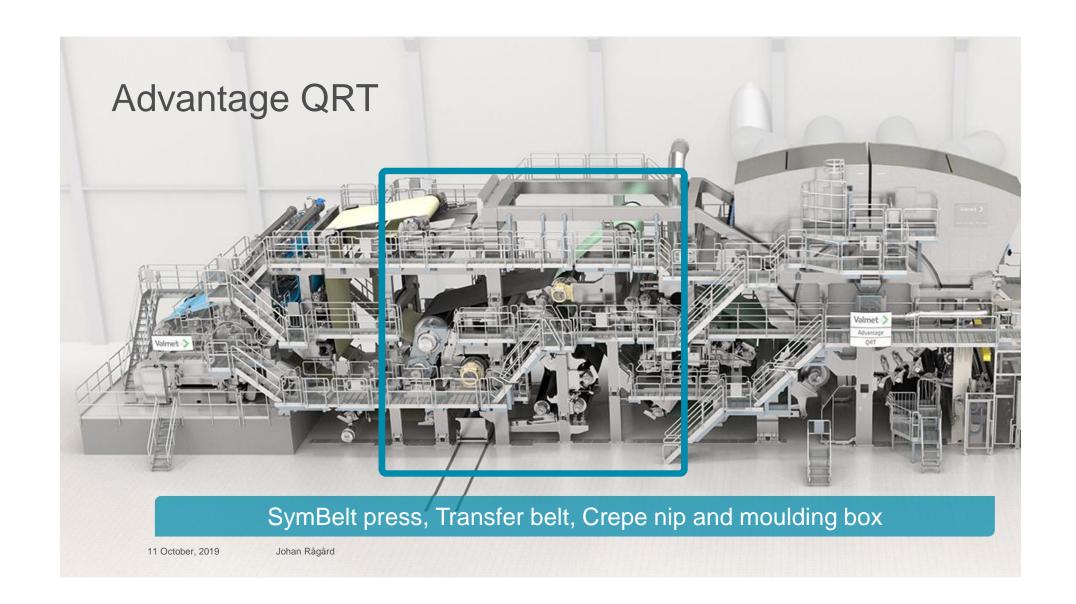

## Market needs

Increased market for improved product **quality** 

- absorption/bulk for towels
- · softness/bulk for bath tissue





in combination with a **sustainable** process

- low energy consumption
- fiber saving



## Our response



### Hybrid



Dry Crepe

Advantage DCT
The most popular tissue machine in the world



**Textured** 

Advantage NTT Premium quality with swing capabilities



Rush Transfer

Advantage QRT High premium quality with built-in flexibility



Rush Transfer

Advantage eTAD Ultra Premium quality with built-in flexibility



Through Air Drying

Advantage Thru-Air For the absolute best quality











# Advantage eTAD



# Adantage eTAD Process



Valmet >

# Base sheet caliper versus rush transfer range





### Summary



#### **Advantage DCT**

Ÿ The most popular tissue machine in the world



#### **Advantage NTT**

Ÿ Premium quality with swing capabilities



### **Advantage QRT**

Ÿ High premium quality with builtin flexibility



### Advantage eTAD

ÿ Ultra Premium quality with builtin flexibility



#### **Advantage Thru-Air**

Ÿ For the absolute best quality

Hybrid technologies