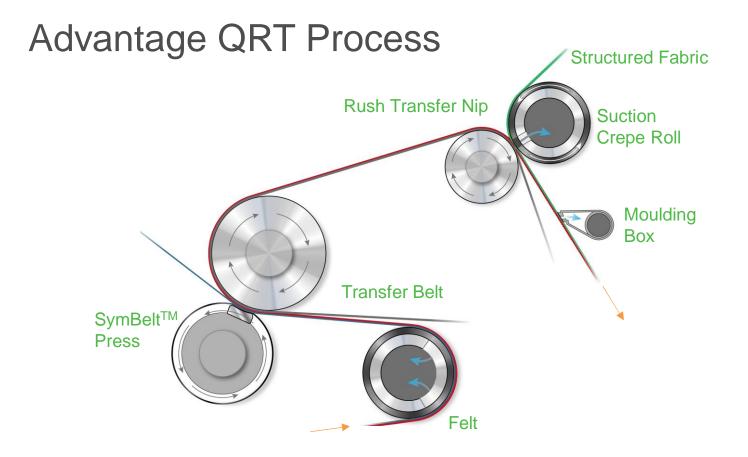

## Market needs

Increased market for improved product **quality** 

- absorption/bulk for towels
- · softness/bulk for bath tissue





in combination with a **sustainable** process

- low energy consumption
- fiber saving



## Our response



### Hybrid



Dry Crepe

Advantage DCT
The most popular tissue machine in the world



**Textured** 

Advantage NTT Premium quality with swing capabilities



Rush Transfer

Advantage QRT High premium quality with built-in flexibility



Rush Transfer

Advantage eTAD Ultra Premium quality with built-in flexibility



Through Air Drying

Advantage Thru-Air For the absolute best quality











# Advantage eTAD



# Adantage eTAD Process



Valmet >

# Base sheet caliper versus rush transfer range





### Summary



#### **Advantage DCT**

Ÿ The most popular tissue machine in the world



#### **Advantage NTT**

Ÿ Premium quality with swing capabilities



### **Advantage QRT**

Ÿ High premium quality with builtin flexibility



### Advantage eTAD

ÿ Ultra Premium quality with builtin flexibility



#### **Advantage Thru-Air**

Ÿ For the absolute best quality

Hybrid technologies